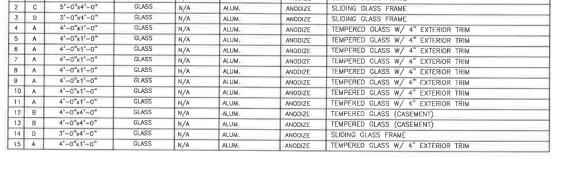

#### **Commercial Site Plan Applications:**

C- CONSIDERATION OF A REQUEST FOR COMMERCIAL SITE PLAN APPROVAL FOR A MEDICAL CENTER TO BE LOCATED AT 104 HIGHWAY 98, EASTPOINT, FRANKLIN COUNTY, FLORIDA. (PARCEL IS LOCATED ON THE CORNER OF HIGHWAY 98 AND SOUTH BAYSHORE DRIVE) REQUEST SUBMITTED BY SCOTT TUTHERFORD, PE, SCR & ASSOCIATES, AGENT FOR BILLY SHULTZ, BAY AND 98, LLC, APPLICANT.