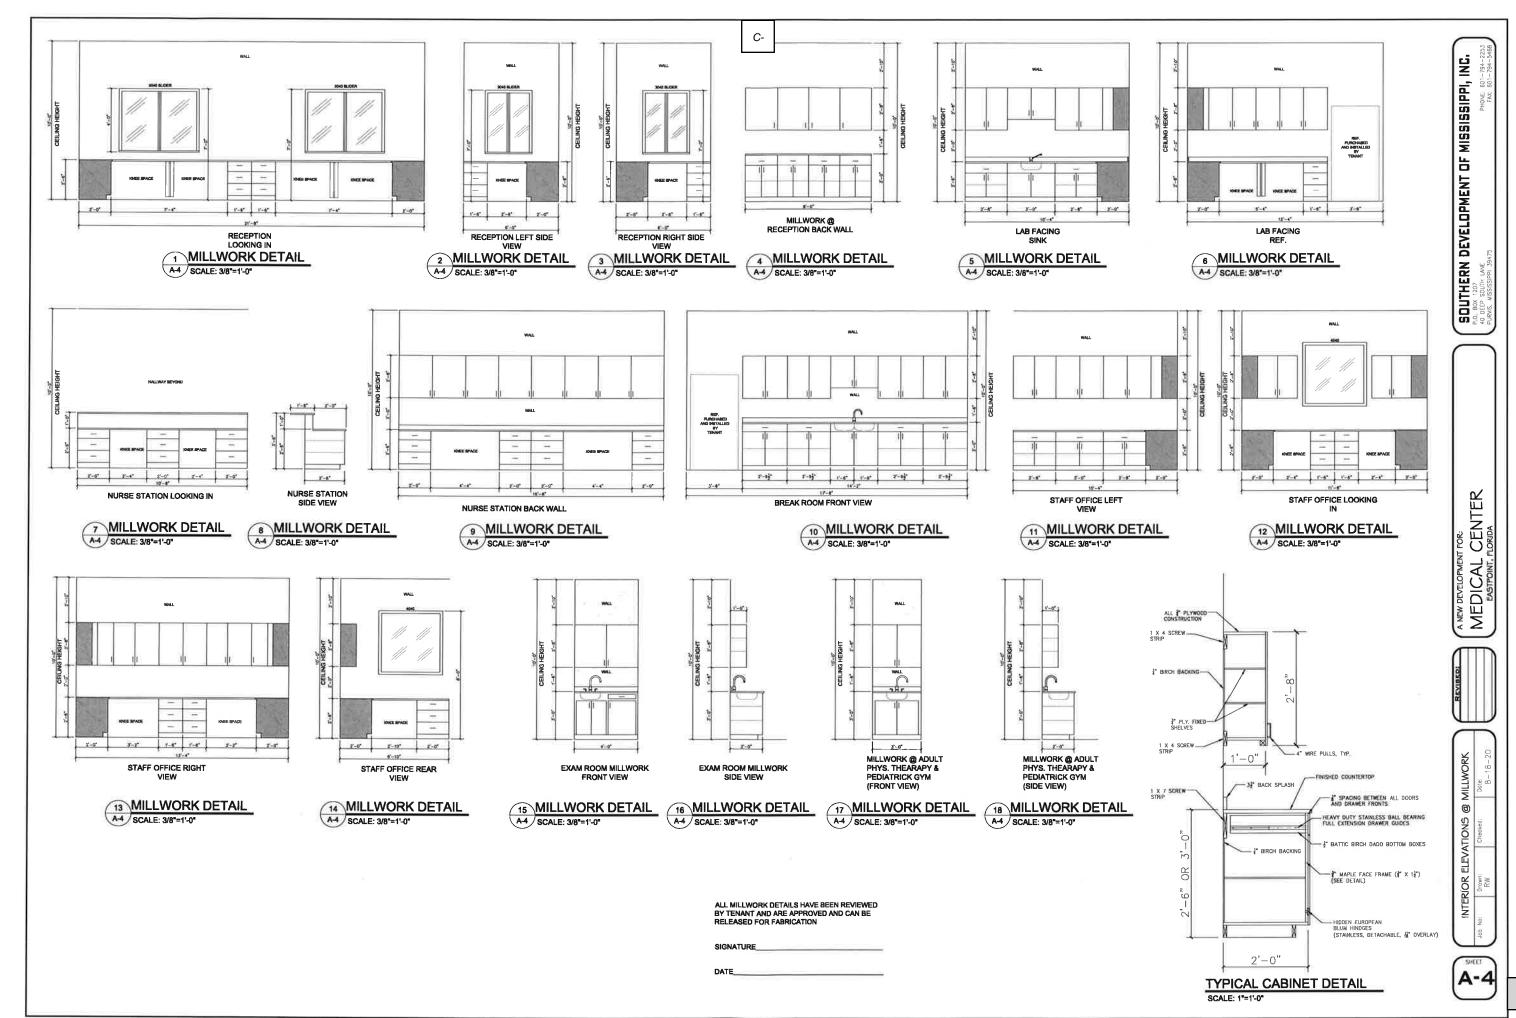

#### **Commercial Site Plan Applications:**

C- CONSIDERATION OF A REQUEST FOR COMMERCIAL SITE PLAN APPROVAL FOR A MEDICAL CENTER TO BE LOCATED AT 104 HIGHWAY 98, EASTPOINT, FRANKLIN COUNTY, FLORIDA. (PARCEL IS LOCATED ON THE CORNER OF HIGHWAY 98 AND SOUTH BAYSHORE DRIVE) REQUEST SUBMITTED BY SCOTT TUTHERFORD, PE, SCR & ASSOCIATES, AGENT FOR BILLY SHULTZ, BAY AND 98, LLC, APPLICANT.