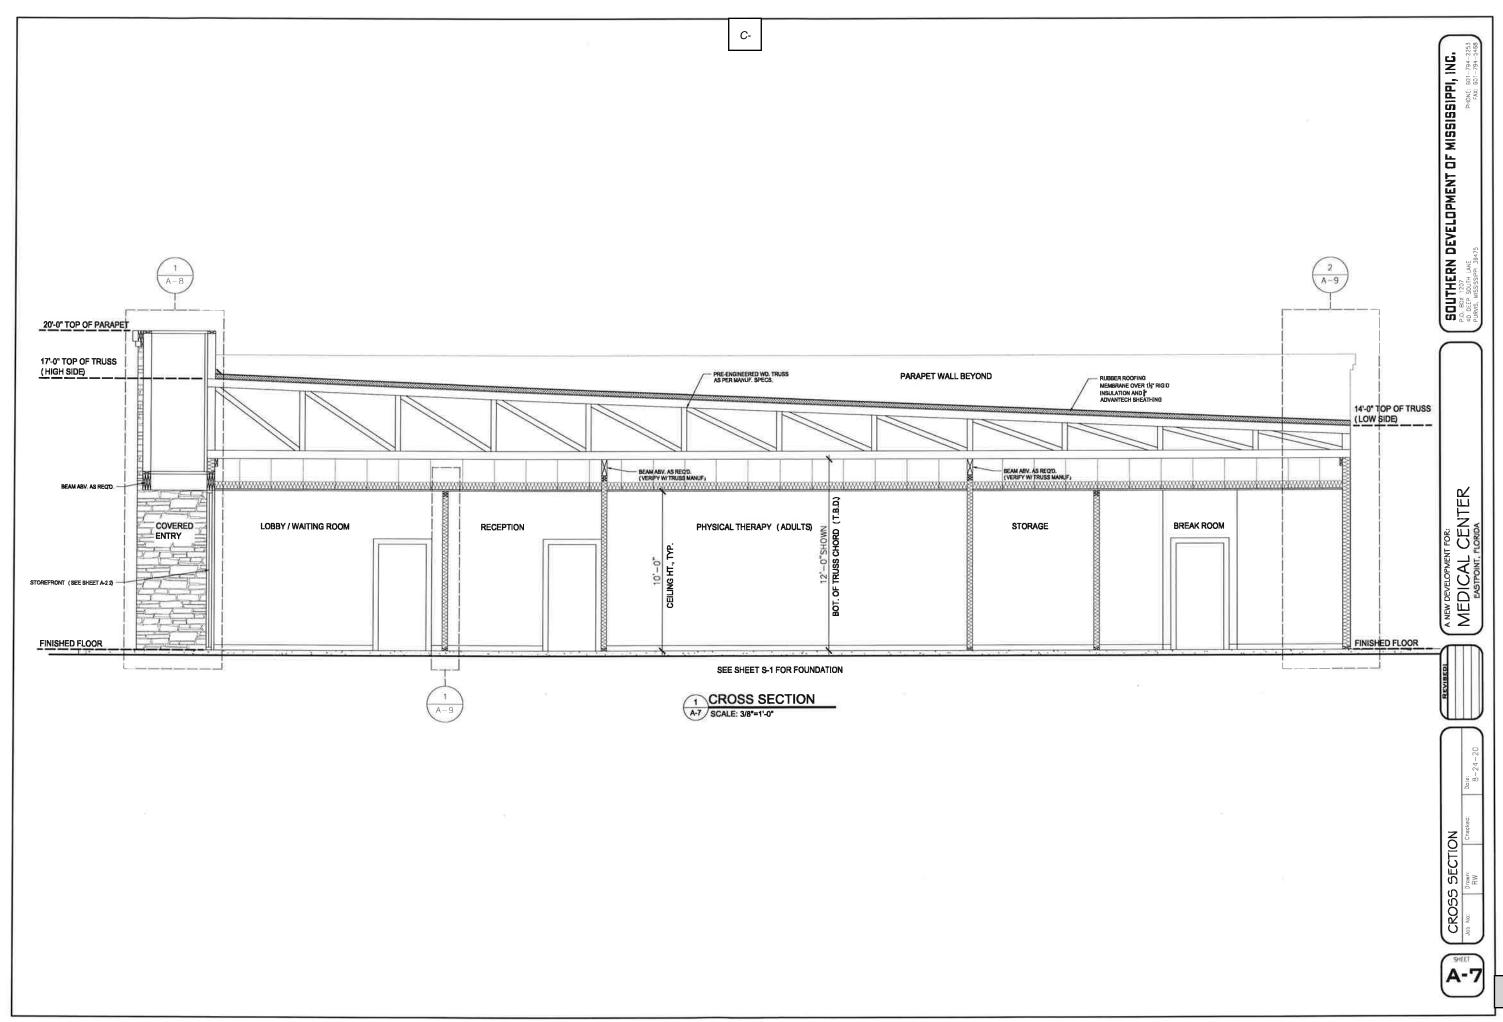

#### **Commercial Site Plan Applications:**

C- CONSIDERATION OF A REQUEST FOR COMMERCIAL SITE PLAN APPROVAL FOR A MEDICAL CENTER TO BE LOCATED AT 104 HIGHWAY 98, EASTPOINT, FRANKLIN COUNTY, FLORIDA. (PARCEL IS LOCATED ON THE CORNER OF HIGHWAY 98 AND SOUTH BAYSHORE DRIVE) REQUEST SUBMITTED BY SCOTT TUTHERFORD, PE, SCR & ASSOCIATES, AGENT FOR BILLY SHULTZ, BAY AND 98, LLC, APPLICANT.