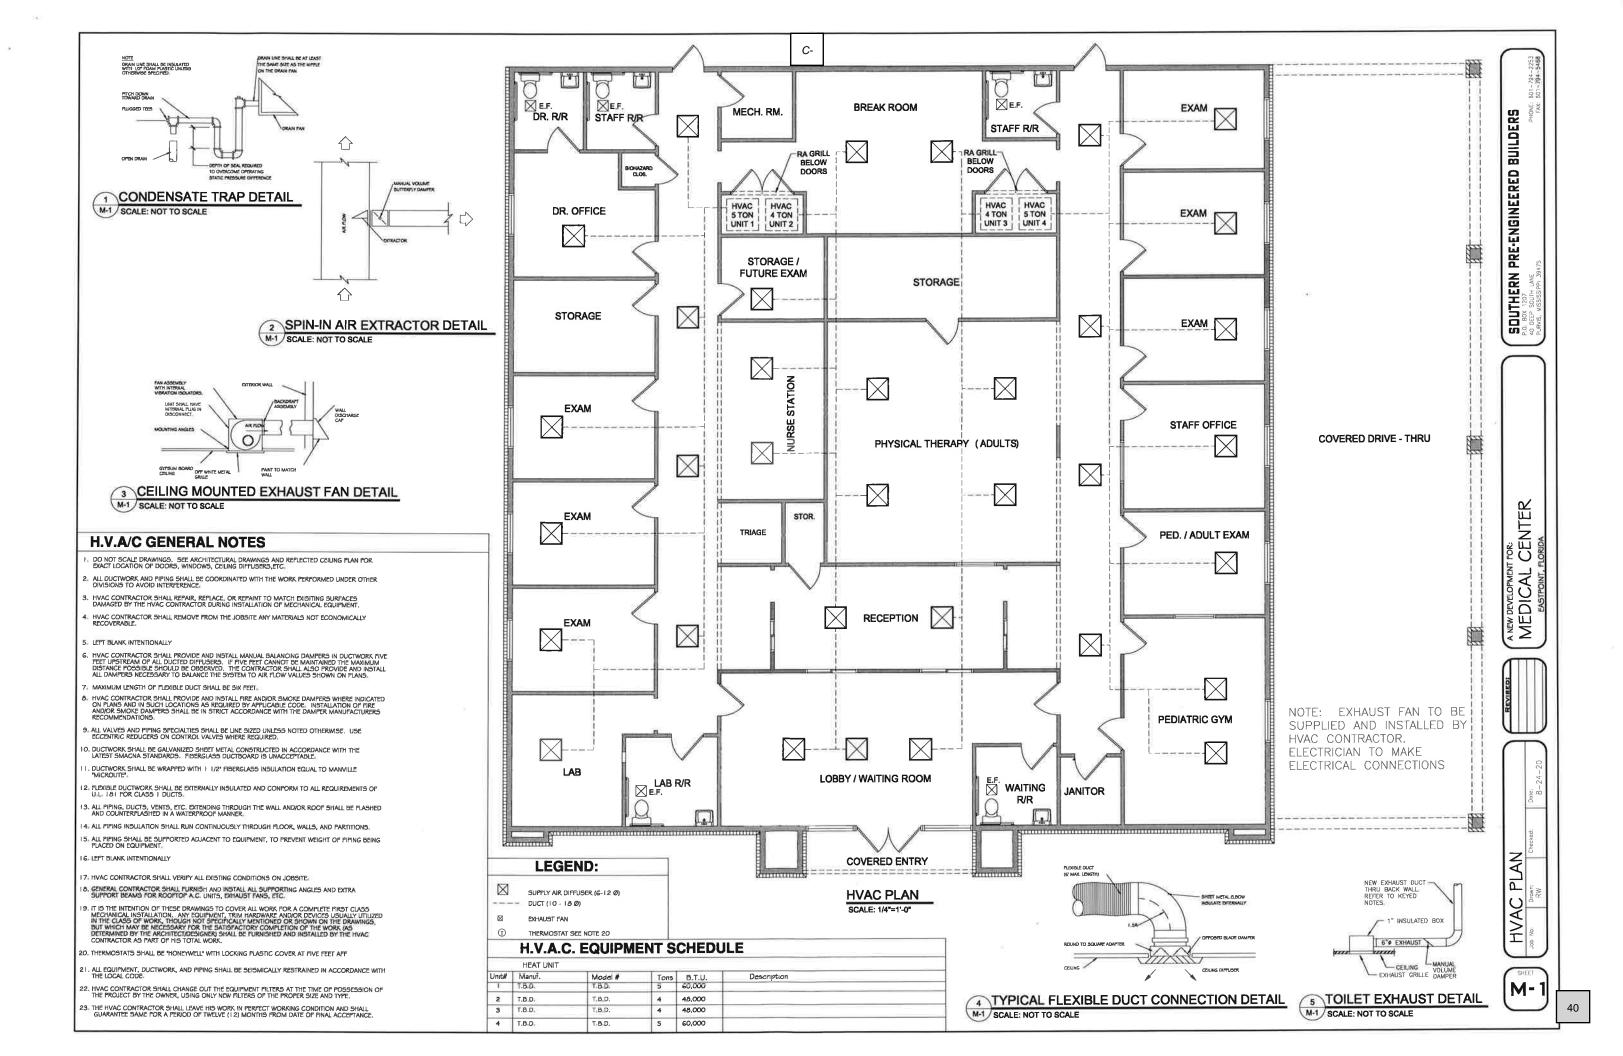

#### **Commercial Site Plan Applications:**

C- CONSIDERATION OF A REQUEST FOR COMMERCIAL SITE PLAN APPROVAL FOR A MEDICAL CENTER TO BE LOCATED AT 104 HIGHWAY 98, EASTPOINT, FRANKLIN COUNTY, FLORIDA. (PARCEL IS LOCATED ON THE CORNER OF HIGHWAY 98 AND SOUTH BAYSHORE DRIVE) REQUEST SUBMITTED BY SCOTT TUTHERFORD, PE, SCR & ASSOCIATES, AGENT FOR BILLY SHULTZ, BAY AND 98, LLC, APPLICANT.