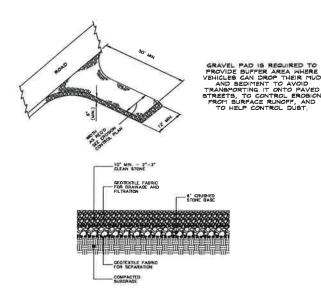

#### **Commercial Site Plan Applications:**

C- CONSIDERATION OF A REQUEST FOR COMMERCIAL SITE PLAN APPROVAL FOR A MEDICAL CENTER TO BE LOCATED AT 104 HIGHWAY 98, EASTPOINT, FRANKLIN COUNTY, FLORIDA. (PARCEL IS LOCATED ON THE CORNER OF HIGHWAY 98 AND SOUTH BAYSHORE DRIVE) REQUEST SUBMITTED BY SCOTT TUTHERFORD, PE, SCR & ASSOCIATES, AGENT FOR BILLY SHULTZ, BAY AND 98, LLC, APPLICANT.