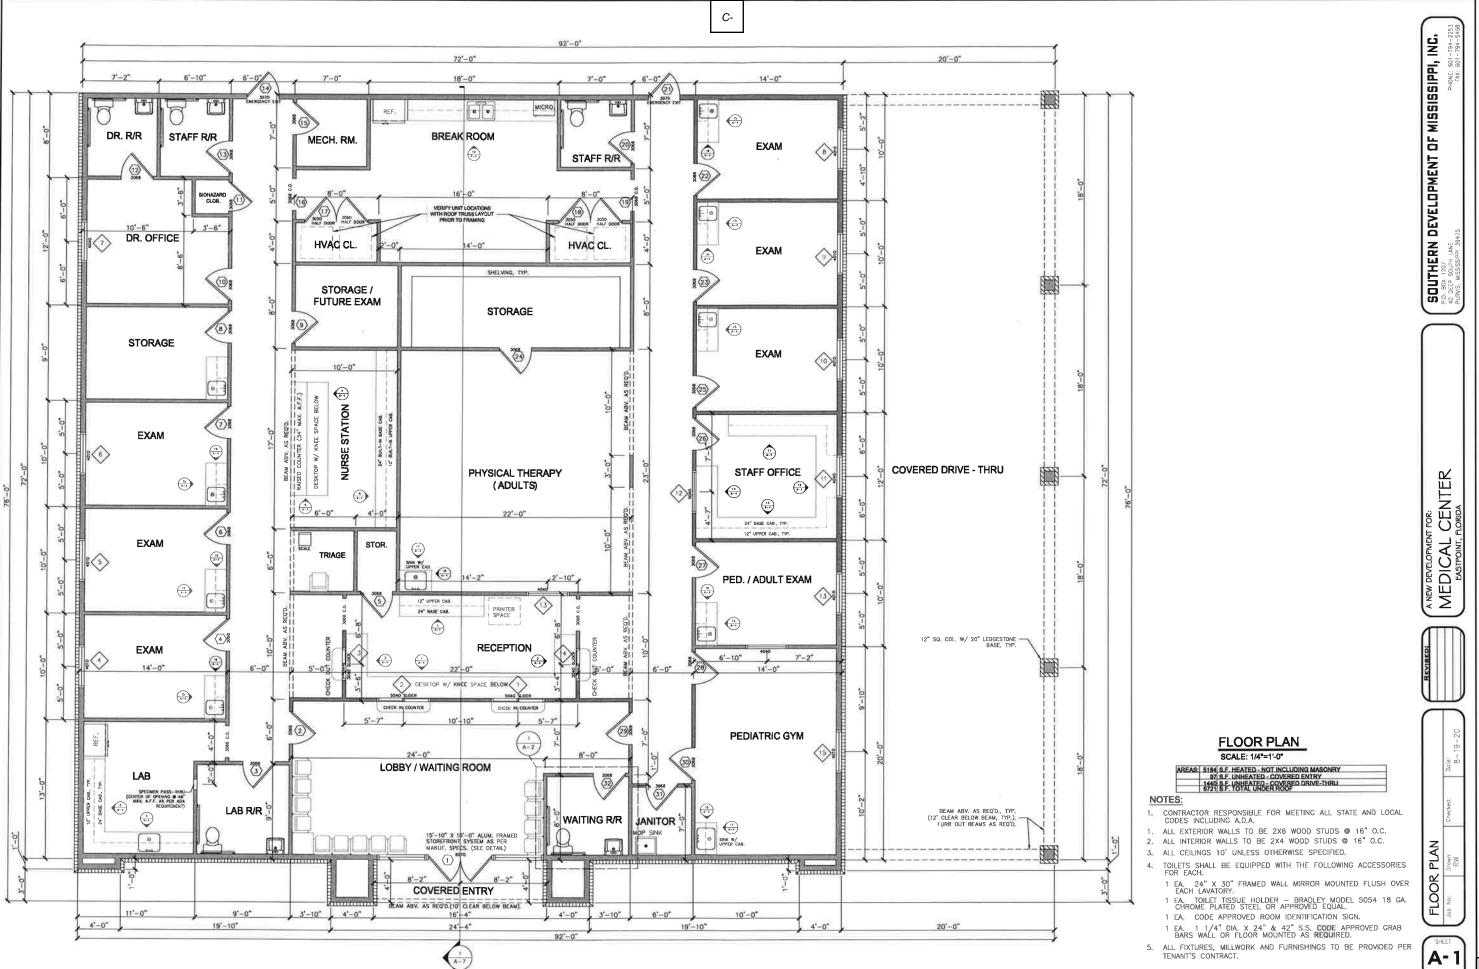

#### **Commercial Site Plan Applications:**

C- CONSIDERATION OF A REQUEST FOR COMMERCIAL SITE PLAN APPROVAL FOR A MEDICAL CENTER TO BE LOCATED AT 104 HIGHWAY 98, EASTPOINT, FRANKLIN COUNTY, FLORIDA. (PARCEL IS LOCATED ON THE CORNER OF HIGHWAY 98 AND SOUTH BAYSHORE DRIVE) REQUEST SUBMITTED BY SCOTT TUTHERFORD, PE, SCR & ASSOCIATES, AGENT FOR BILLY SHULTZ, BAY AND 98, LLC, APPLICANT.