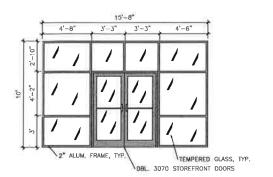

#### **Commercial Site Plan Applications:**

C- CONSIDERATION OF A REQUEST FOR COMMERCIAL SITE PLAN APPROVAL FOR A MEDICAL CENTER TO BE LOCATED AT 104 HIGHWAY 98, EASTPOINT, FRANKLIN COUNTY, FLORIDA. (PARCEL IS LOCATED ON THE CORNER OF HIGHWAY 98 AND SOUTH BAYSHORE DRIVE) REQUEST SUBMITTED BY SCOTT TUTHERFORD, PE, SCR & ASSOCIATES, AGENT FOR BILLY SHULTZ, BAY AND 98, LLC, APPLICANT.