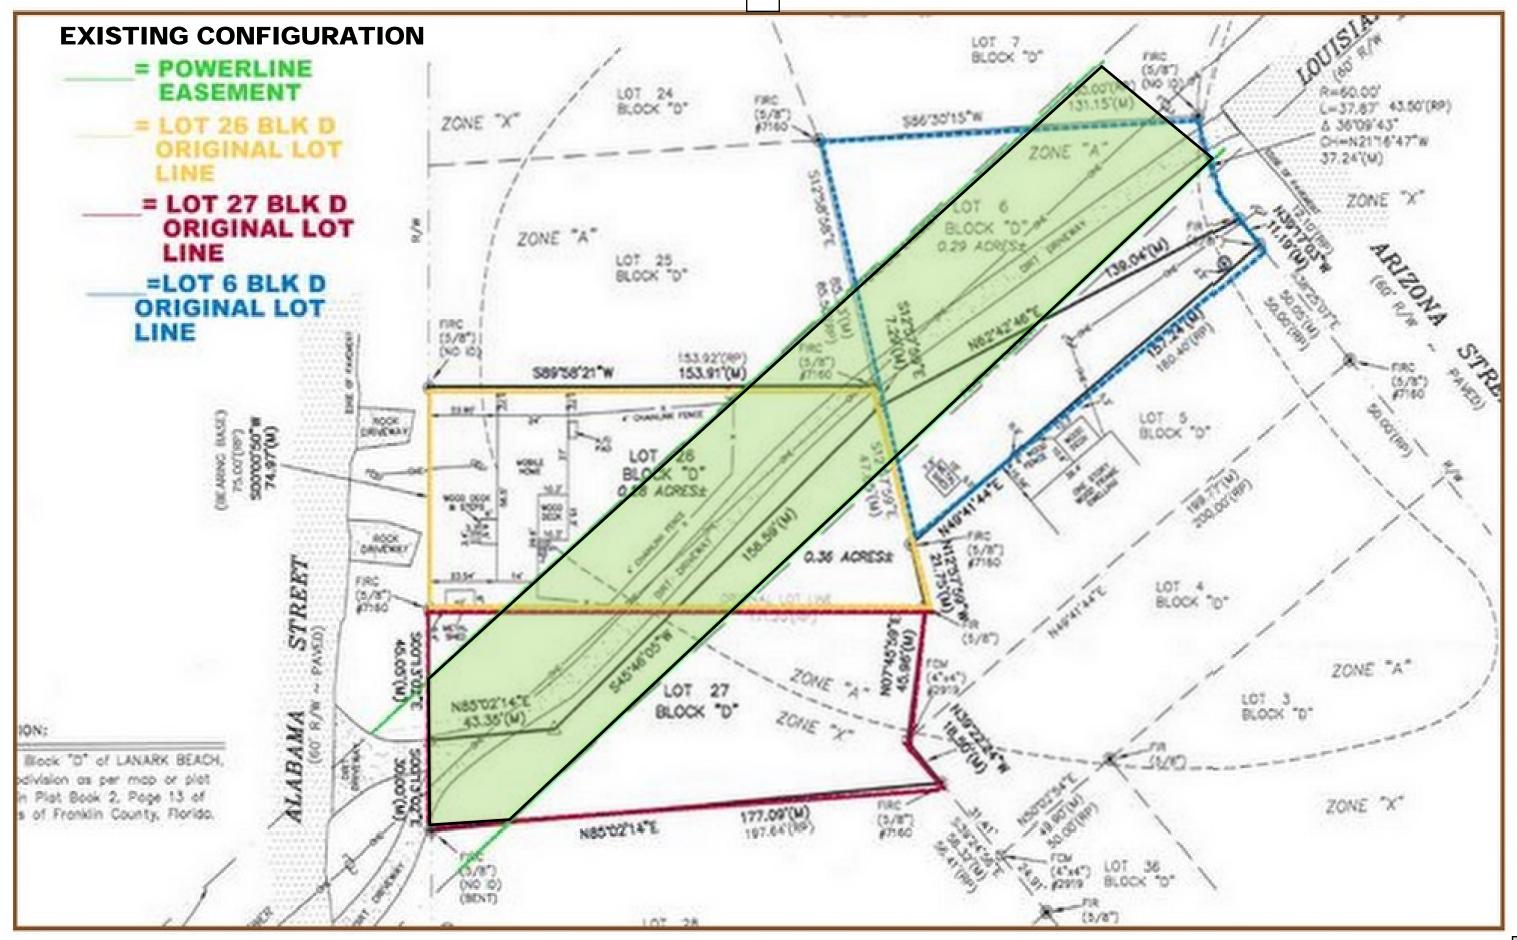

#### **Lot Re-Configuration Application:**

D- CONSIDERATION OF A REQUEST TO ADJUST LOT LINES BETWEEN LOTS 26 AND 27, BLOCK D, LANARK BEACH, UNIT 1 TO MAKE LOT 27 MORE BUILDABLE. LOT 26 WILL HAVE THE SAME SQUARE FOOTAGE AS PREVIOUSLY. LOT 27 WILL BE LARGER THAN PREVIOUSLY WITH THE INCLUSION OF PART OF LOT 6, BLOCK D, LANARK BEACH, UNIT 1. THE DUKE ENERGY TRANSMISSION LINE EASEMENT RUNS THROUGH ALL OF THESE LOTS. REQUEST SUBMITTED BY LEONARD SKINNER, APPLICANT.