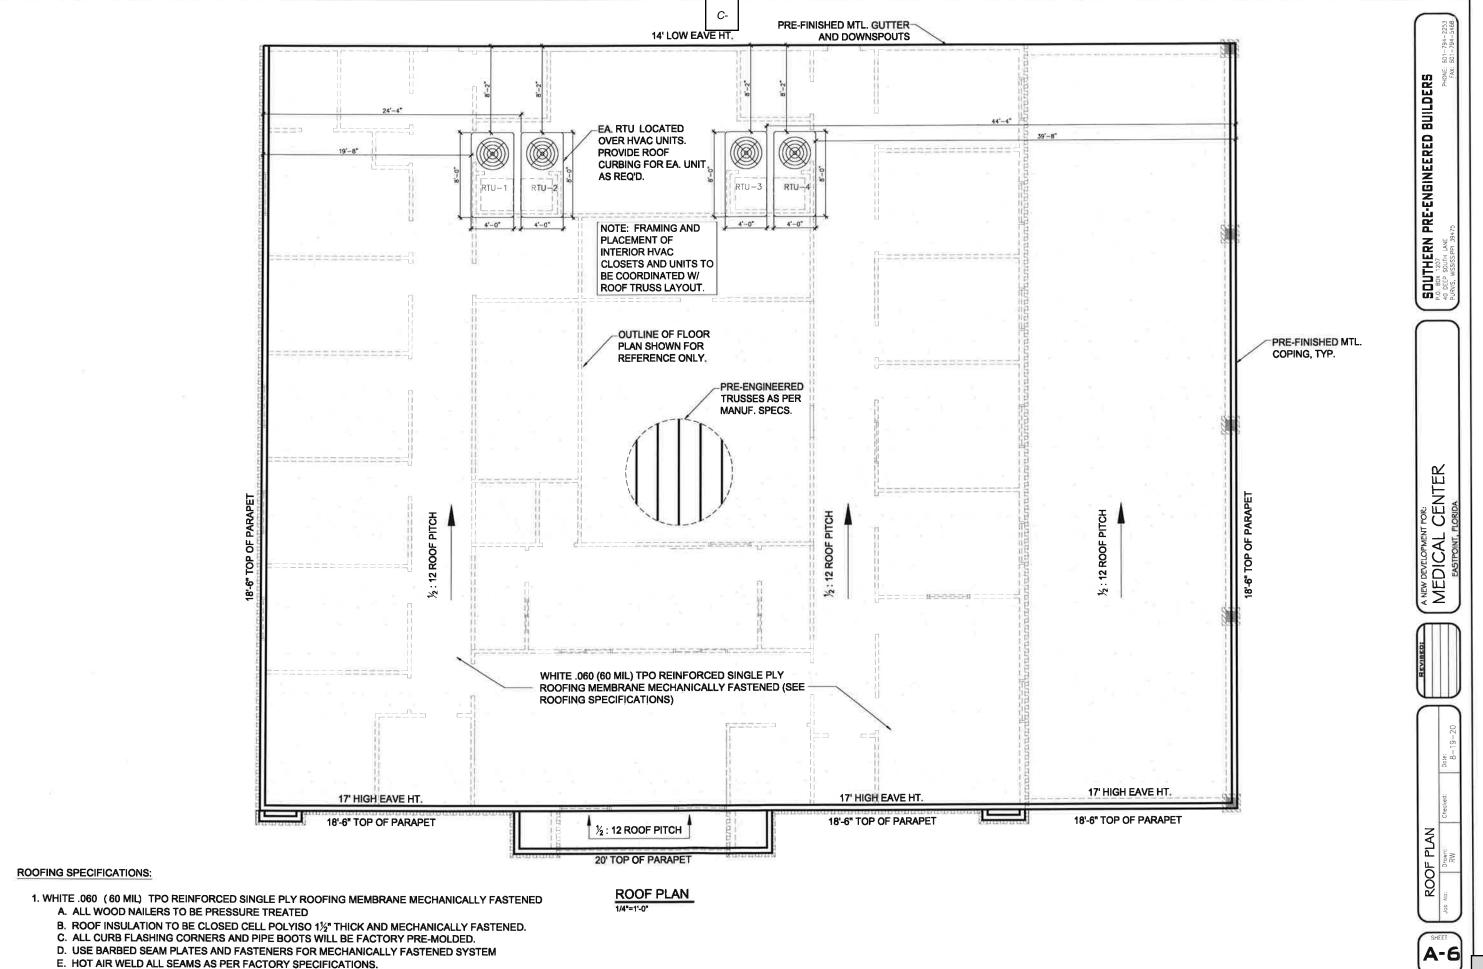

#### **Commercial Site Plan Applications:**

C- CONSIDERATION OF A REQUEST FOR COMMERCIAL SITE PLAN APPROVAL FOR A MEDICAL CENTER TO BE LOCATED AT 104 HIGHWAY 98, EASTPOINT, FRANKLIN COUNTY, FLORIDA. (PARCEL IS LOCATED ON THE CORNER OF HIGHWAY 98 AND SOUTH BAYSHORE DRIVE) REQUEST SUBMITTED BY SCOTT TUTHERFORD, PE, SCR & ASSOCIATES, AGENT FOR BILLY SHULTZ, BAY AND 98, LLC, APPLICANT.