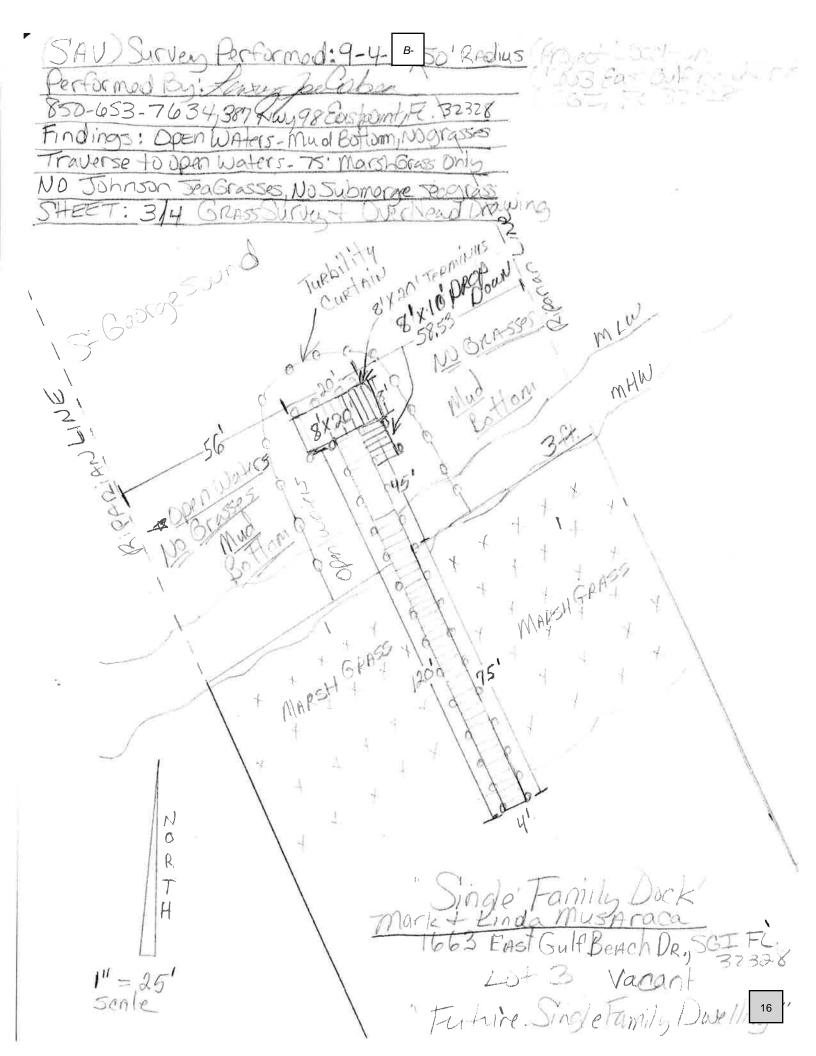

#### **Building Report:**

A- COMMERCIAL- EASTPOINT: 1

RESIDENTIAL- EASTPOINT: 2, ST GEORGE ISLAND: 6, CARRABELLE: 2 (TOTAL: 10)

**Critical Shoreline Applications:** 

B- CONSIDERATION OF A REQUEST TO CONSTRUCT A SINGLE FAMILY PRIVATE DOCK LOCATED AT 1663 EAST GULF BEACH DRIVE, LOT 3, SHELL HARBOUR, ST. GEORGE ISLAND, FRANKLIN COUNTY, FLORIDA. THE DOCK WALKWAY WILL BE 120' X 4' AND HAVE AN 8' X 20' TERMINUS. THIS WILL BE CONTINGENT UPON ALL STATE AND FEDERAL PERMITS. REQUEST SUBMITTED BY LARRY JOE COLSON, AGENT FOR MARK AND LINDA MUSARACA, APPLICANTS. (PROPOSED HOUSE)