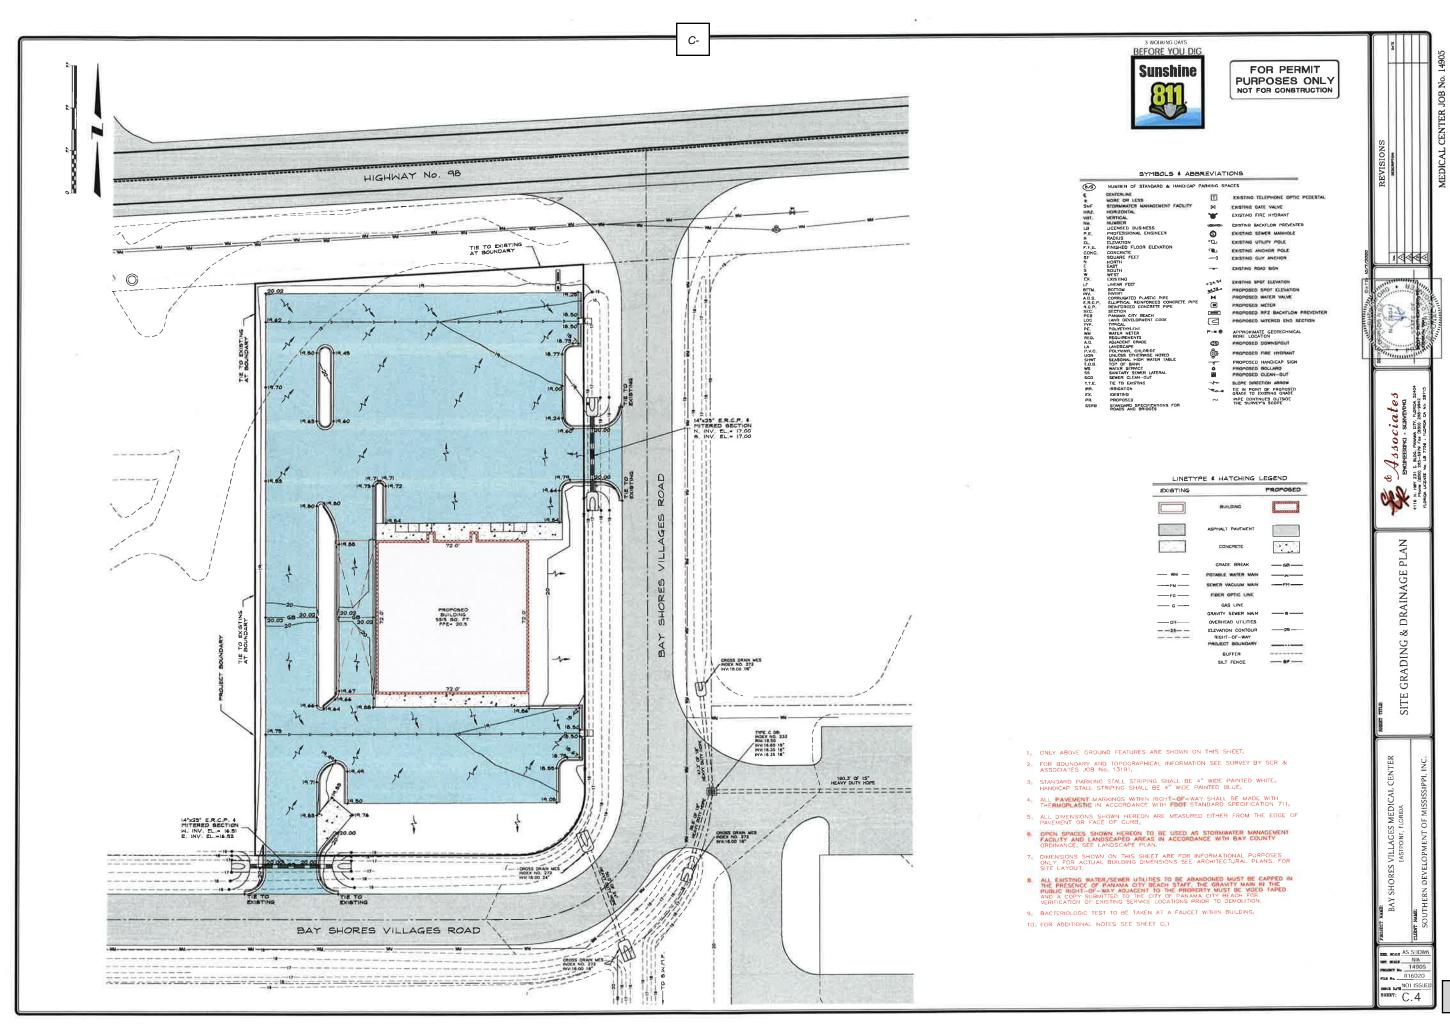

#### **Commercial Site Plan Applications:**

C- CONSIDERATION OF A REQUEST FOR COMMERCIAL SITE PLAN APPROVAL FOR A MEDICAL CENTER TO BE LOCATED AT 104 HIGHWAY 98, EASTPOINT, FRANKLIN COUNTY, FLORIDA. (PARCEL IS LOCATED ON THE CORNER OF HIGHWAY 98 AND SOUTH BAYSHORE DRIVE) REQUEST SUBMITTED BY SCOTT TUTHERFORD, PE, SCR & ASSOCIATES, AGENT FOR BILLY SHULTZ, BAY AND 98, LLC, APPLICANT.