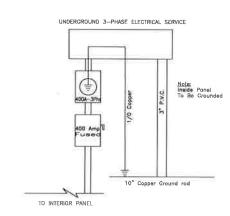

#### **Commercial Site Plan Applications:**

C- CONSIDERATION OF A REQUEST FOR COMMERCIAL SITE PLAN APPROVAL FOR A MEDICAL CENTER TO BE LOCATED AT 104 HIGHWAY 98, EASTPOINT, FRANKLIN COUNTY, FLORIDA. (PARCEL IS LOCATED ON THE CORNER OF HIGHWAY 98 AND SOUTH BAYSHORE DRIVE) REQUEST SUBMITTED BY SCOTT TUTHERFORD, PE, SCR & ASSOCIATES, AGENT FOR BILLY SHULTZ, BAY AND 98, LLC, APPLICANT.