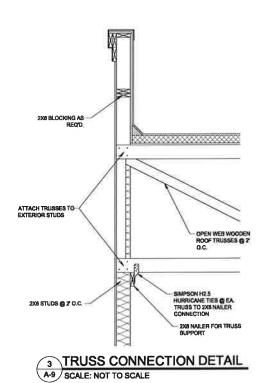

#### **Commercial Site Plan Applications:**

C- CONSIDERATION OF A REQUEST FOR COMMERCIAL SITE PLAN APPROVAL FOR A MEDICAL CENTER TO BE LOCATED AT 104 HIGHWAY 98, EASTPOINT, FRANKLIN COUNTY, FLORIDA. (PARCEL IS LOCATED ON THE CORNER OF HIGHWAY 98 AND SOUTH BAYSHORE DRIVE) REQUEST SUBMITTED BY SCOTT TUTHERFORD, PE, SCR & ASSOCIATES, AGENT FOR BILLY SHULTZ, BAY AND 98, LLC, APPLICANT.