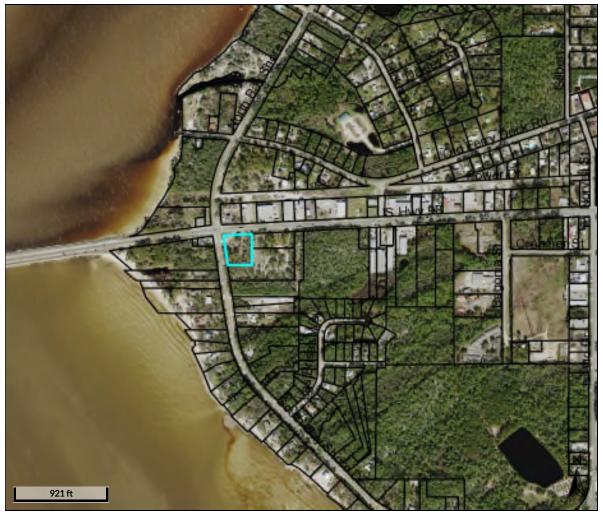

#### **Building Report:**

A- COMMERCIAL- EASTPOINT: 1

RESIDENTIAL- EASTPOINT: 2, ST GEORGE ISLAND: 6, CARRABELLE: 2 (TOTAL: 10)

**Critical Shoreline Applications:** 

B- CONSIDERATION OF A REQUEST TO CONSTRUCT A SINGLE FAMILY PRIVATE DOCK LOCATED AT 1663 EAST GULF BEACH DRIVE, LOT 3, SHELL HARBOUR, ST. GEORGE ISLAND, FRANKLIN COUNTY, FLORIDA. THE DOCK WALKWAY WILL BE 120' X 4' AND HAVE AN 8' X 20' TERMINUS. THIS WILL BE CONTINGENT UPON ALL STATE AND FEDERAL PERMITS. REQUEST SUBMITTED BY LARRY JOE COLSON, AGENT FOR MARK AND LINDA MUSARACA, APPLICANTS. (PROPOSED HOUSE)

Property Address 1663 E GULF BEACH DR

**Alternate ID** 06W09S29731900000030

Class VACANT Acreage 1.46 Owner Address MUSARACA MARK A & LINDA J

AS TRUSTEES

750 PEMBRIDGE PLACE SUGAR GROVE, IL 60554

District 1

Brief Tax Description LOT 3 SHELL HARBOUR

(Note: Not to be used on legal documents)

Date created: 10/27/2020 Last Data Uploaded: 10/27/2020 7:39:34 AM