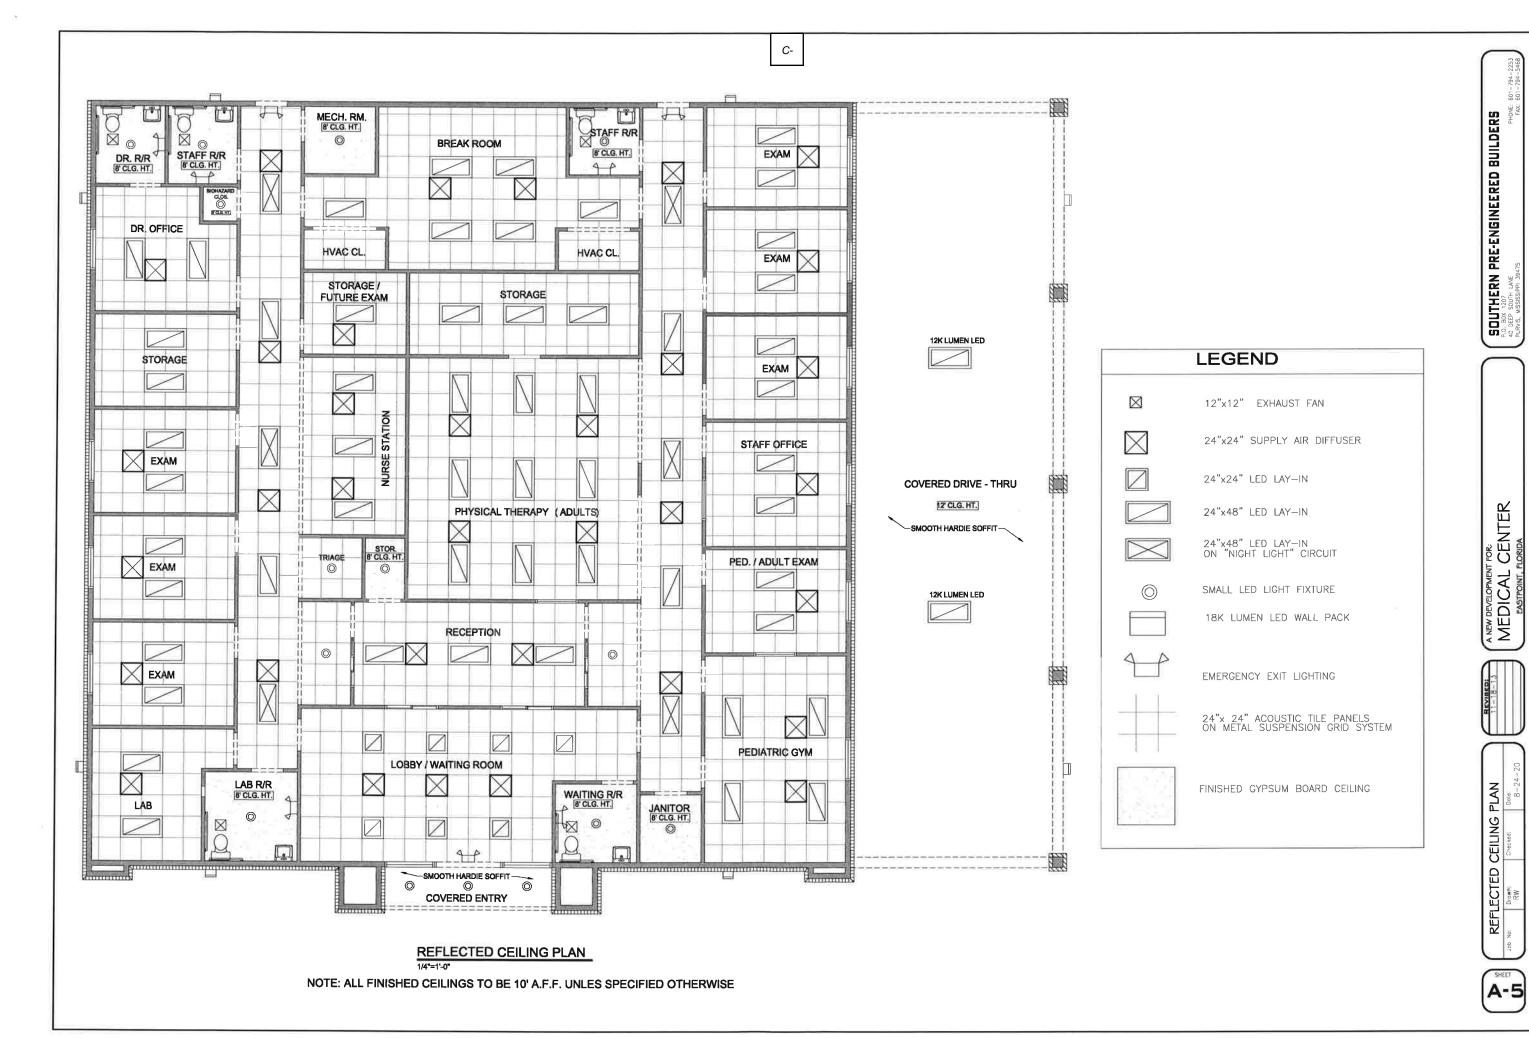

#### **Commercial Site Plan Applications:**

C- CONSIDERATION OF A REQUEST FOR COMMERCIAL SITE PLAN APPROVAL FOR A MEDICAL CENTER TO BE LOCATED AT 104 HIGHWAY 98, EASTPOINT, FRANKLIN COUNTY, FLORIDA. (PARCEL IS LOCATED ON THE CORNER OF HIGHWAY 98 AND SOUTH BAYSHORE DRIVE) REQUEST SUBMITTED BY SCOTT TUTHERFORD, PE, SCR & ASSOCIATES, AGENT FOR BILLY SHULTZ, BAY AND 98, LLC, APPLICANT.