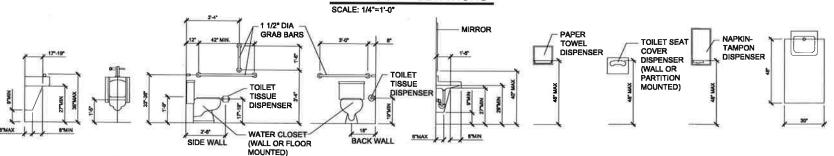

#### **Commercial Site Plan Applications:**

C- CONSIDERATION OF A REQUEST FOR COMMERCIAL SITE PLAN APPROVAL FOR A MEDICAL CENTER TO BE LOCATED AT 104 HIGHWAY 98, EASTPOINT, FRANKLIN COUNTY, FLORIDA. (PARCEL IS LOCATED ON THE CORNER OF HIGHWAY 98 AND SOUTH BAYSHORE DRIVE) REQUEST SUBMITTED BY SCOTT TUTHERFORD, PE, SCR & ASSOCIATES, AGENT FOR BILLY SHULTZ, BAY AND 98, LLC, APPLICANT.