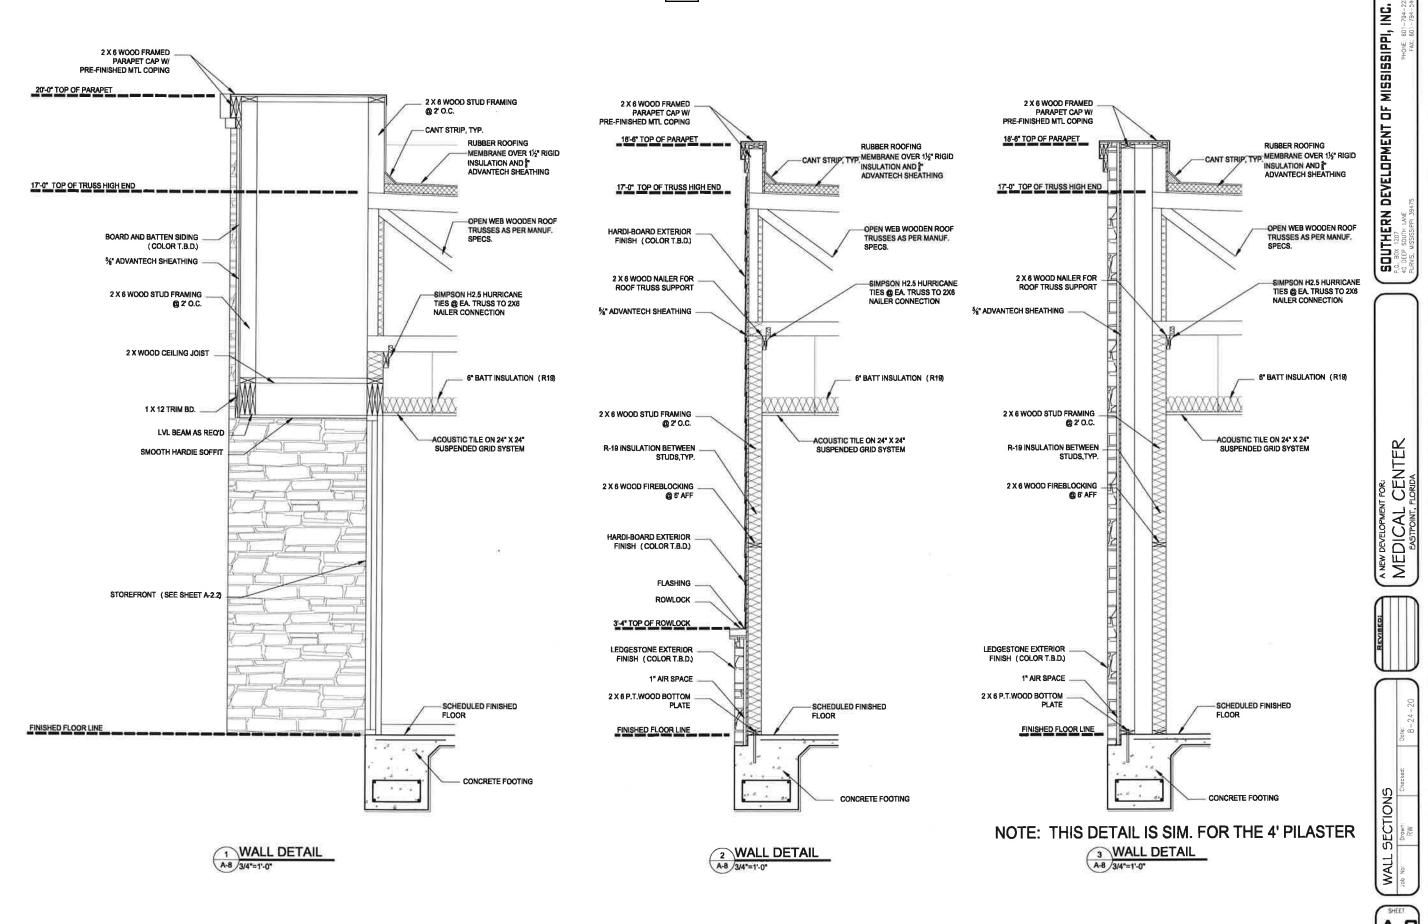

#### **Commercial Site Plan Applications:**

C- CONSIDERATION OF A REQUEST FOR COMMERCIAL SITE PLAN APPROVAL FOR A MEDICAL CENTER TO BE LOCATED AT 104 HIGHWAY 98, EASTPOINT, FRANKLIN COUNTY, FLORIDA. (PARCEL IS LOCATED ON THE CORNER OF HIGHWAY 98 AND SOUTH BAYSHORE DRIVE) REQUEST SUBMITTED BY SCOTT TUTHERFORD, PE, SCR & ASSOCIATES, AGENT FOR BILLY SHULTZ, BAY AND 98, LLC, APPLICANT.