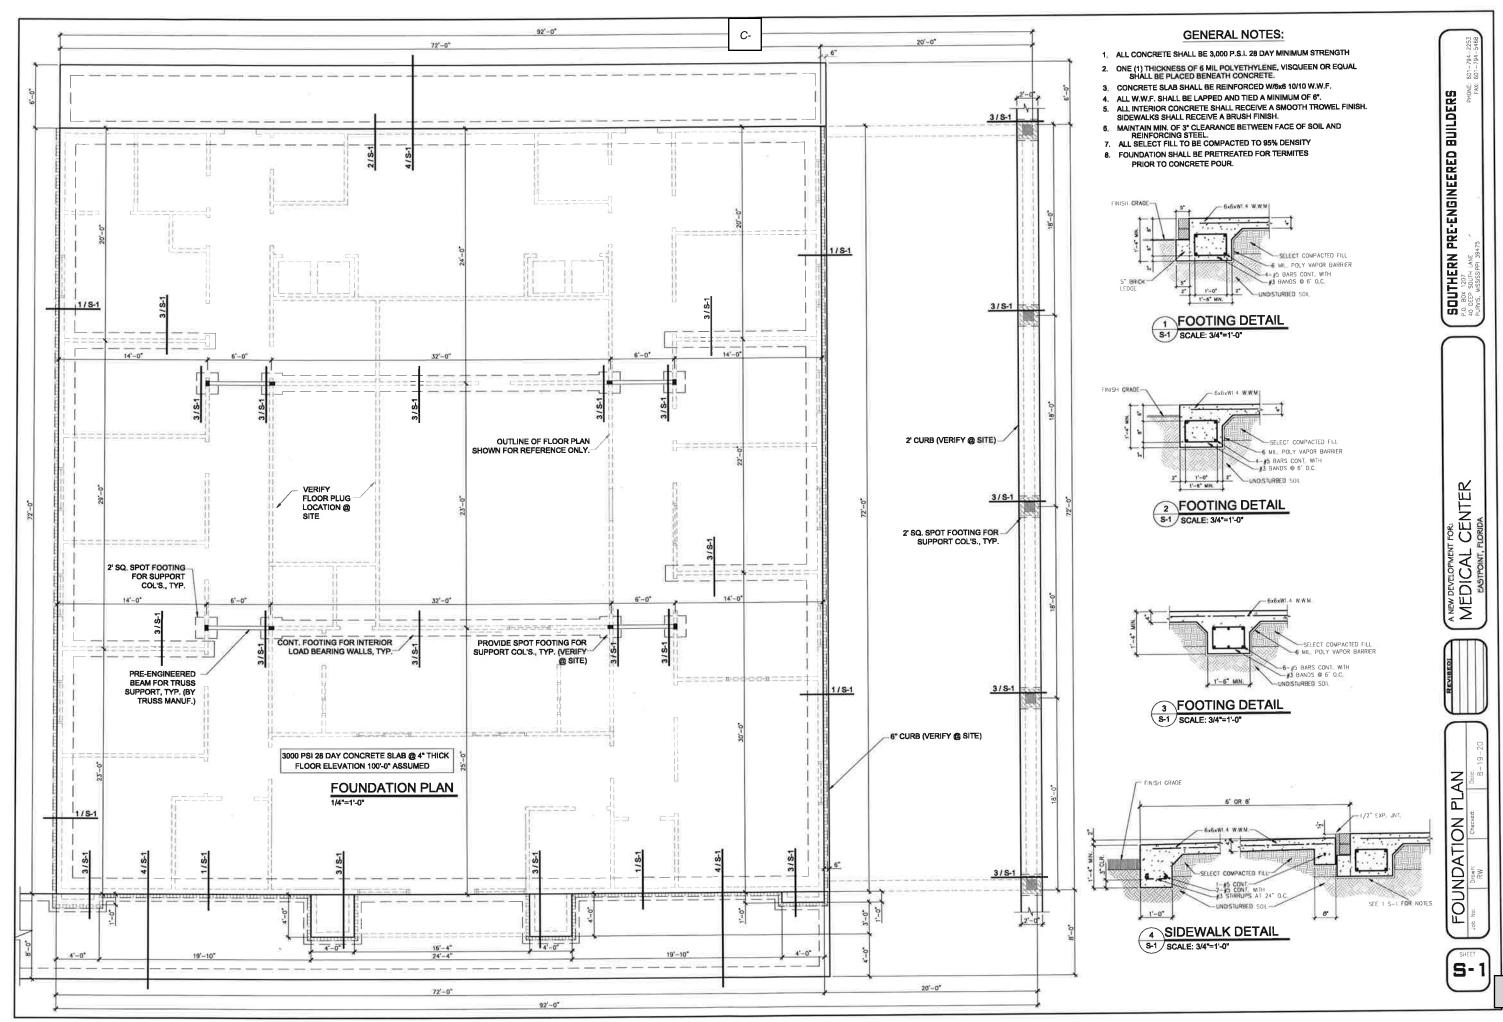

#### **Commercial Site Plan Applications:**

C- CONSIDERATION OF A REQUEST FOR COMMERCIAL SITE PLAN APPROVAL FOR A MEDICAL CENTER TO BE LOCATED AT 104 HIGHWAY 98, EASTPOINT, FRANKLIN COUNTY, FLORIDA. (PARCEL IS LOCATED ON THE CORNER OF HIGHWAY 98 AND SOUTH BAYSHORE DRIVE) REQUEST SUBMITTED BY SCOTT TUTHERFORD, PE, SCR & ASSOCIATES, AGENT FOR BILLY SHULTZ, BAY AND 98, LLC, APPLICANT.