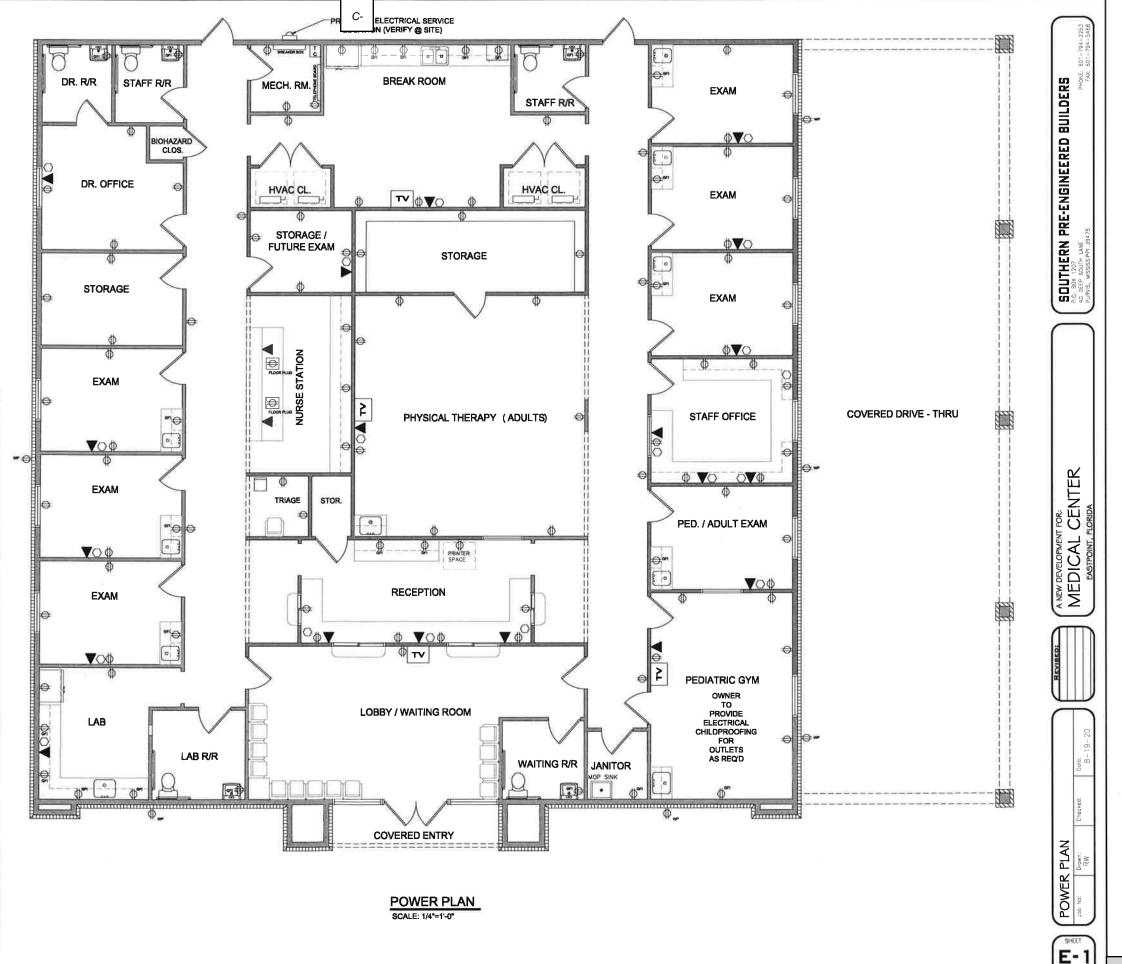

#### **Commercial Site Plan Applications:**

C- CONSIDERATION OF A REQUEST FOR COMMERCIAL SITE PLAN APPROVAL FOR A MEDICAL CENTER TO BE LOCATED AT 104 HIGHWAY 98, EASTPOINT, FRANKLIN COUNTY, FLORIDA. (PARCEL IS LOCATED ON THE CORNER OF HIGHWAY 98 AND SOUTH BAYSHORE DRIVE) REQUEST SUBMITTED BY SCOTT TUTHERFORD, PE, SCR & ASSOCIATES, AGENT FOR BILLY SHULTZ, BAY AND 98, LLC, APPLICANT.