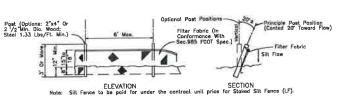

#### **Building Report:**

A- COMMERCIAL- EASTPOINT: 1

RESIDENTIAL- EASTPOINT: 2, ST GEORGE ISLAND: 6, CARRABELLE: 2 (TOTAL: 10)

**Critical Shoreline Applications:** 

B- CONSIDERATION OF A REQUEST TO CONSTRUCT A SINGLE FAMILY PRIVATE DOCK LOCATED AT 1663 EAST GULF BEACH DRIVE, LOT 3, SHELL HARBOUR, ST. GEORGE ISLAND, FRANKLIN COUNTY, FLORIDA. THE DOCK WALKWAY WILL BE 120' X 4' AND HAVE AN 8' X 20' TERMINUS. THIS WILL BE CONTINGENT UPON ALL STATE AND FEDERAL PERMITS. REQUEST SUBMITTED BY LARRY JOE COLSON, AGENT FOR MARK AND LINDA MUSARACA, APPLICANTS. (PROPOSED HOUSE)