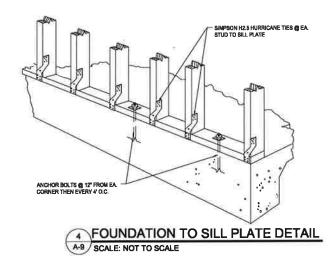

#### **Commercial Site Plan Applications:**

C- CONSIDERATION OF A REQUEST FOR COMMERCIAL SITE PLAN APPROVAL FOR A MEDICAL CENTER TO BE LOCATED AT 104 HIGHWAY 98, EASTPOINT, FRANKLIN COUNTY, FLORIDA. (PARCEL IS LOCATED ON THE CORNER OF HIGHWAY 98 AND SOUTH BAYSHORE DRIVE) REQUEST SUBMITTED BY SCOTT TUTHERFORD, PE, SCR & ASSOCIATES, AGENT FOR BILLY SHULTZ, BAY AND 98, LLC, APPLICANT.