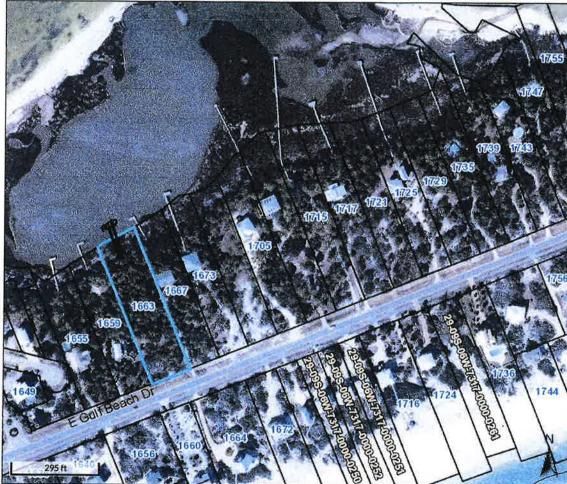

#### **Building Report:**

A- COMMERCIAL- EASTPOINT: 1

RESIDENTIAL- EASTPOINT: 2, ST GEORGE ISLAND: 6, CARRABELLE: 2 (TOTAL: 10)

**Critical Shoreline Applications:** 

B- CONSIDERATION OF A REQUEST TO CONSTRUCT A SINGLE FAMILY PRIVATE DOCK LOCATED AT 1663 EAST GULF BEACH DRIVE, LOT 3, SHELL HARBOUR, ST. GEORGE ISLAND, FRANKLIN COUNTY, FLORIDA. THE DOCK WALKWAY WILL BE 120' X 4' AND HAVE AN 8' X 20' TERMINUS. THIS WILL BE CONTINGENT UPON ALL STATE AND FEDERAL PERMITS. REQUEST SUBMITTED BY LARRY JOE COLSON, AGENT FOR MARK AND LINDA MUSARACA, APPLICANTS. (PROPOSED HOUSE)

Property Address 1663 E GULF BEACH DR

**Alternate ID** 06W09S29731900000030

Class VACANT Acreage 1.46 Owner Address MUSARACA MARK A & LINDA J

AS TRUSTEES

750 PEMBRIDGE PLACE SUGAR GROVE, IL 60554

District 1

Brief Tax Description LOT 3 SHELL HARBOUR

(Note: Not to be used on legal documents)

Date created: 10/27/2020 Last Data Uploaded: 10/27/2020 7:39:34 AM