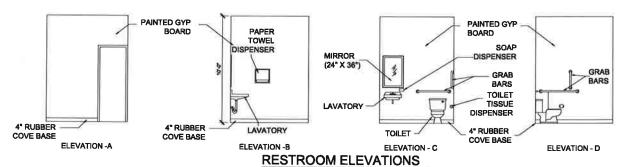

#### **Commercial Site Plan Applications:**

C- CONSIDERATION OF A REQUEST FOR COMMERCIAL SITE PLAN APPROVAL FOR A MEDICAL CENTER TO BE LOCATED AT 104 HIGHWAY 98, EASTPOINT, FRANKLIN COUNTY, FLORIDA. (PARCEL IS LOCATED ON THE CORNER OF HIGHWAY 98 AND SOUTH BAYSHORE DRIVE) REQUEST SUBMITTED BY SCOTT TUTHERFORD, PE, SCR & ASSOCIATES, AGENT FOR BILLY SHULTZ, BAY AND 98, LLC, APPLICANT.