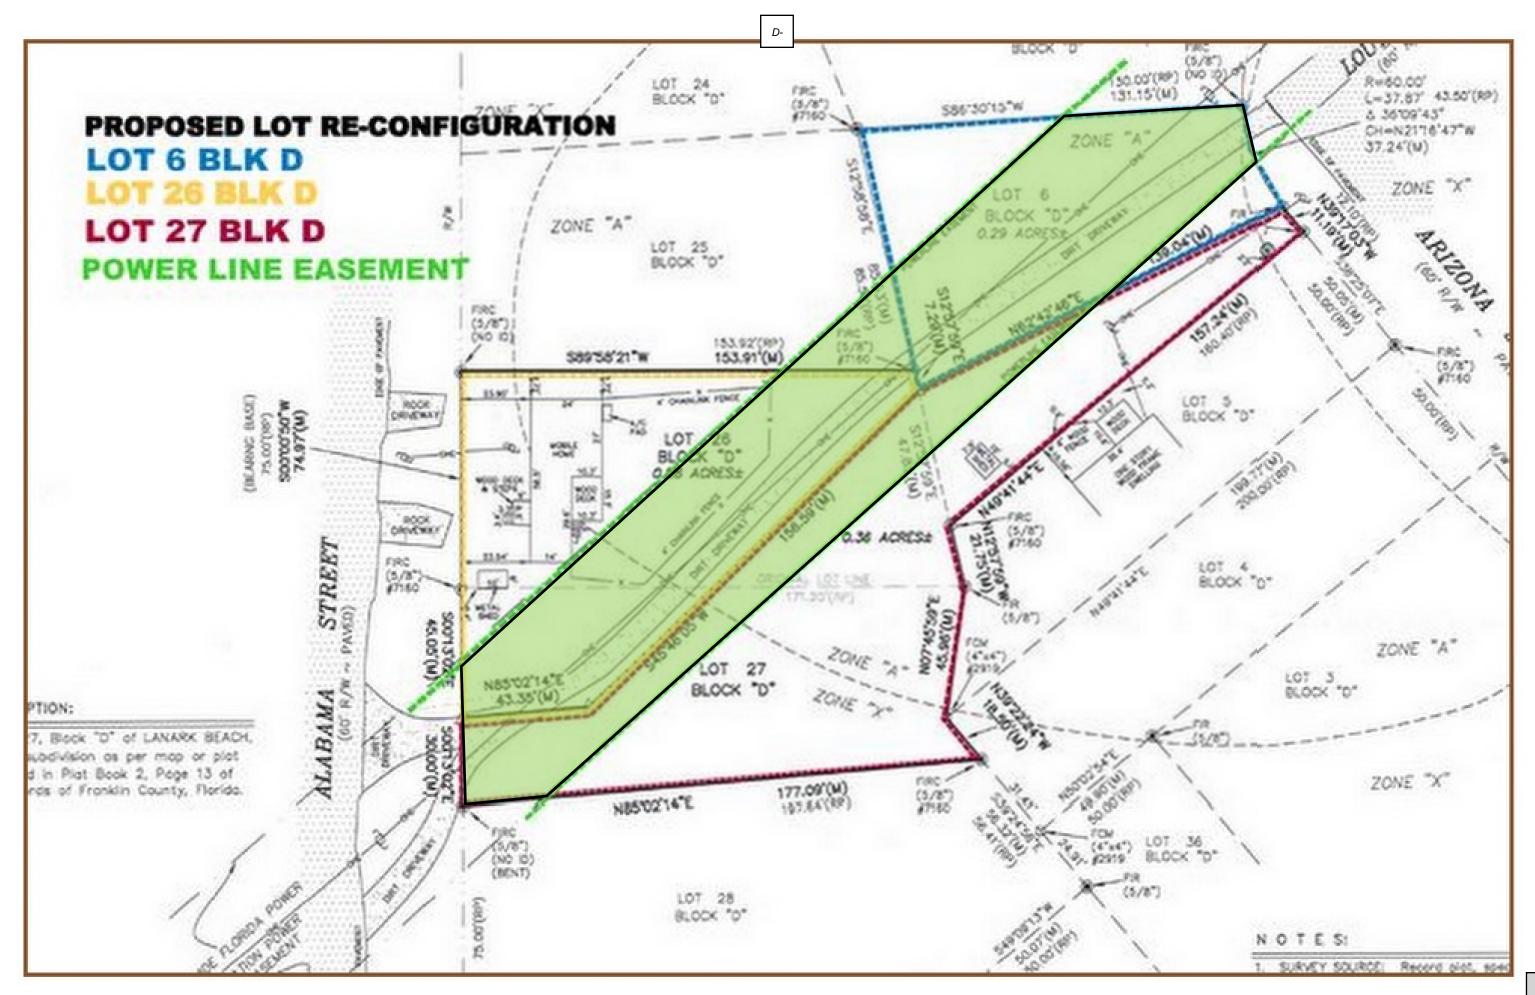

#### **Lot Re-Configuration Application:**

D- CONSIDERATION OF A REQUEST TO ADJUST LOT LINES BETWEEN LOTS 26 AND 27, BLOCK D, LANARK BEACH, UNIT 1 TO MAKE LOT 27 MORE BUILDABLE. LOT 26 WILL HAVE THE SAME SQUARE FOOTAGE AS PREVIOUSLY. LOT 27 WILL BE LARGER THAN PREVIOUSLY WITH THE INCLUSION OF PART OF LOT 6, BLOCK D, LANARK BEACH, UNIT 1. THE DUKE ENERGY TRANSMISSION LINE EASEMENT RUNS THROUGH ALL OF THESE LOTS. REQUEST SUBMITTED BY LEONARD SKINNER, APPLICANT.