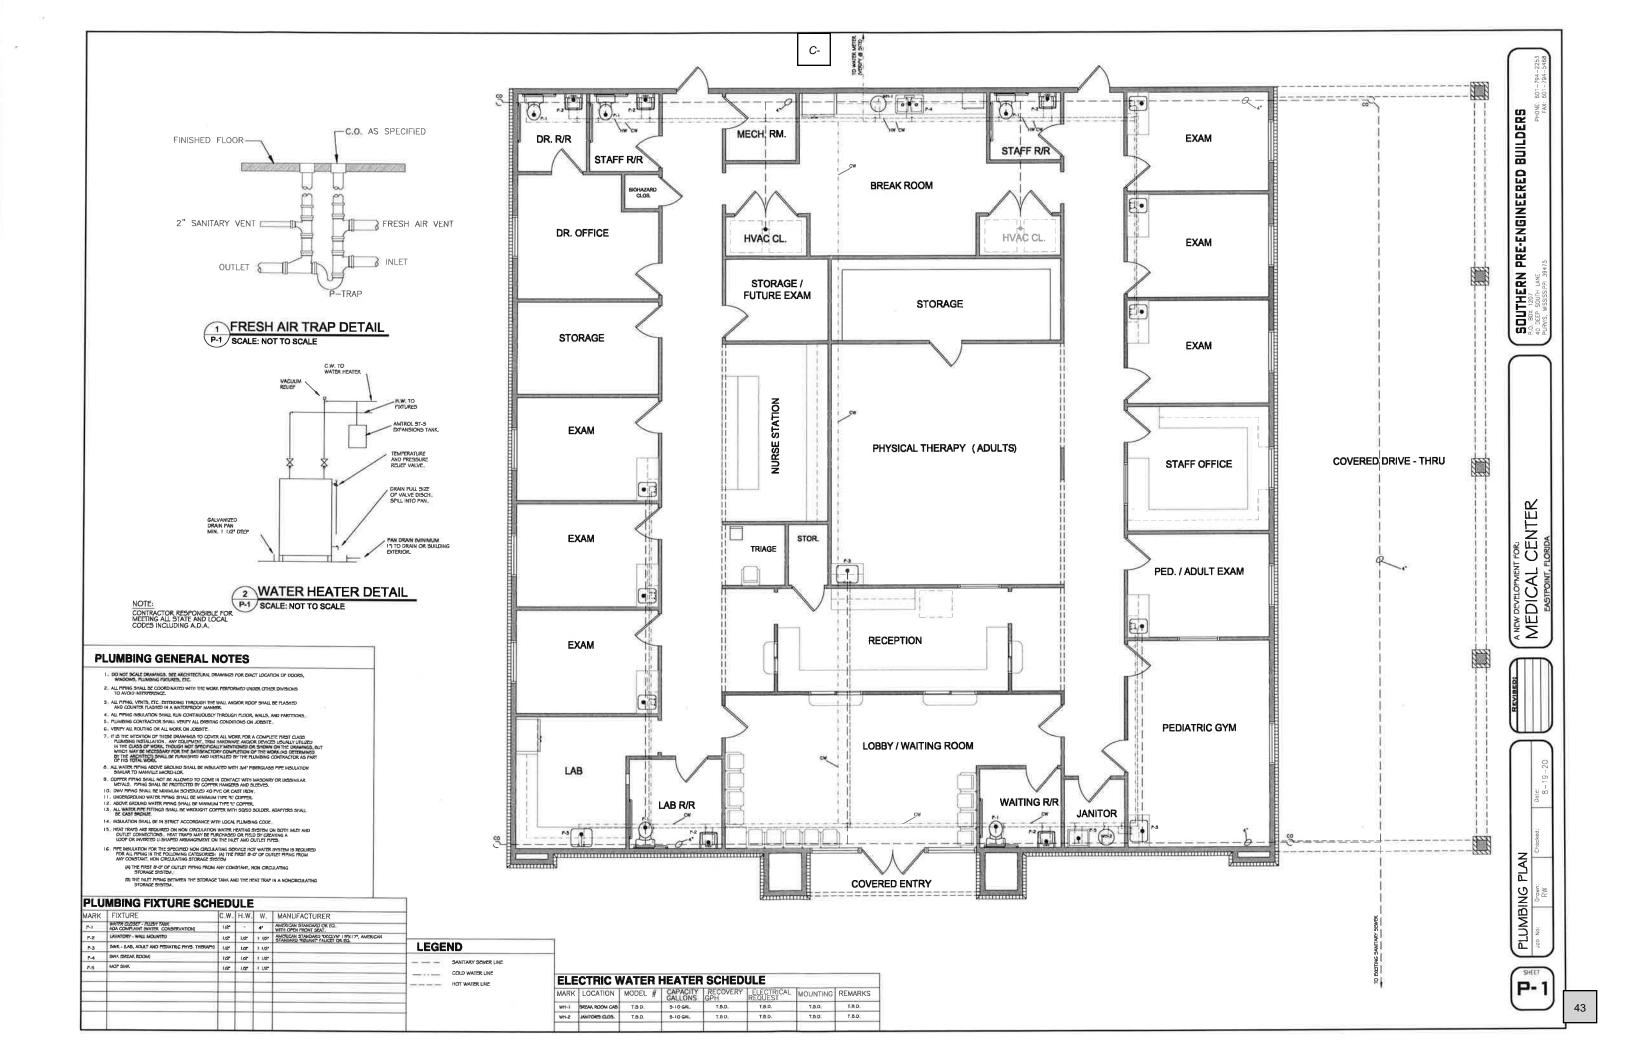

#### **Commercial Site Plan Applications:**

C- CONSIDERATION OF A REQUEST FOR COMMERCIAL SITE PLAN APPROVAL FOR A MEDICAL CENTER TO BE LOCATED AT 104 HIGHWAY 98, EASTPOINT, FRANKLIN COUNTY, FLORIDA. (PARCEL IS LOCATED ON THE CORNER OF HIGHWAY 98 AND SOUTH BAYSHORE DRIVE) REQUEST SUBMITTED BY SCOTT TUTHERFORD, PE, SCR & ASSOCIATES, AGENT FOR BILLY SHULTZ, BAY AND 98, LLC, APPLICANT.