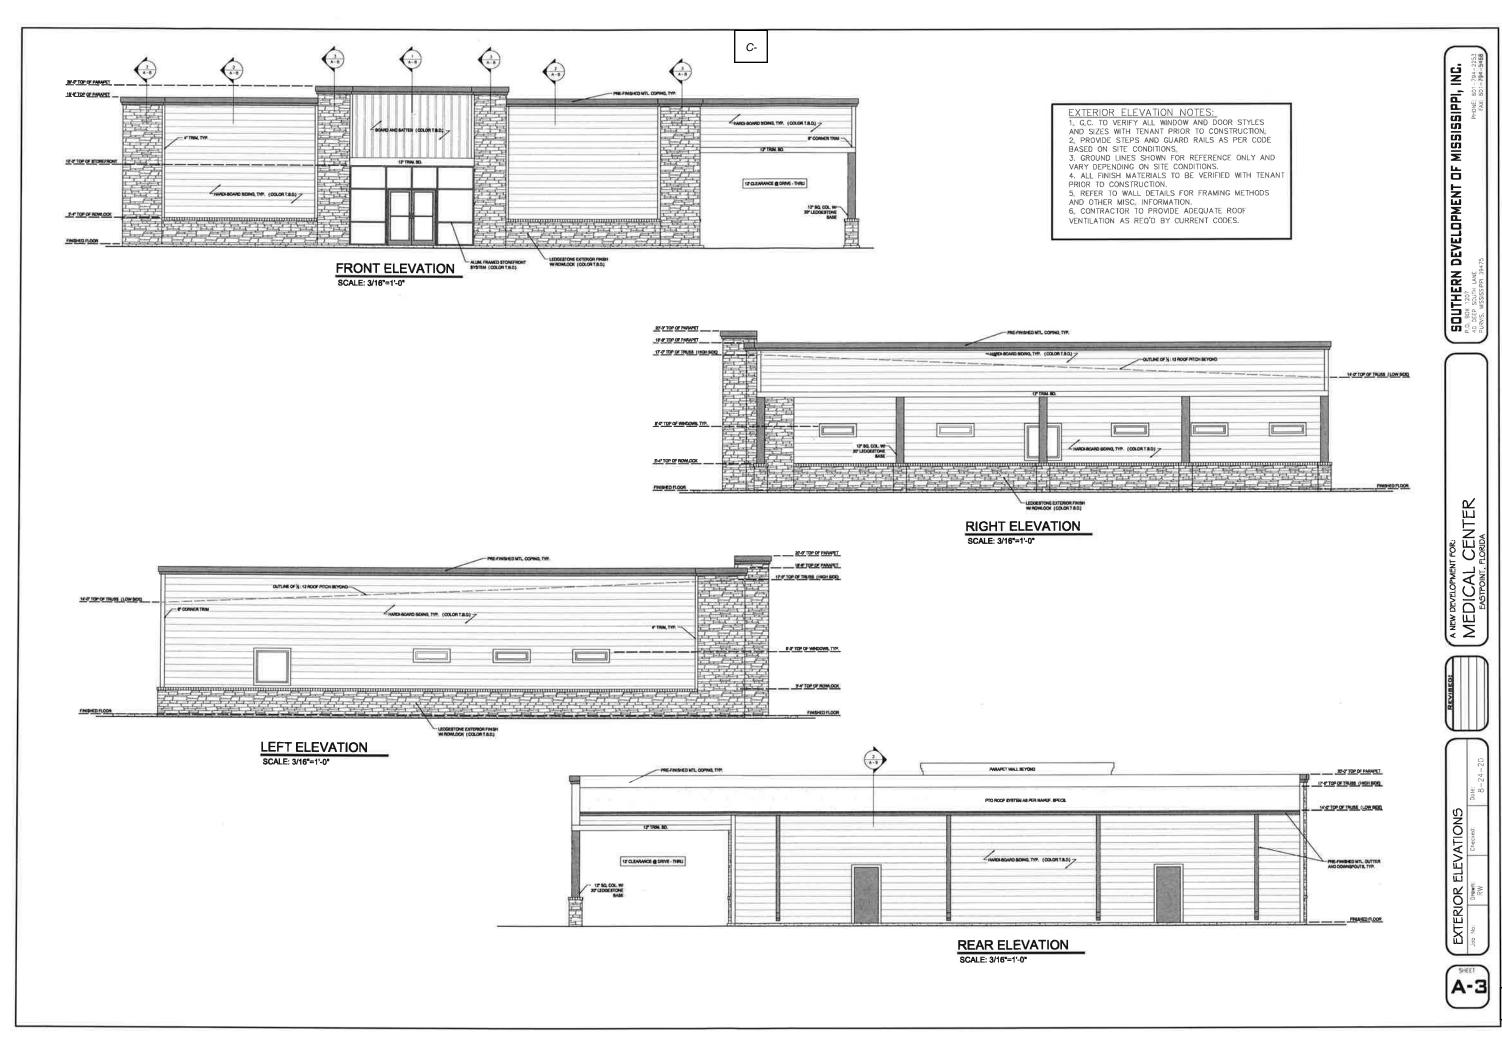

#### **Commercial Site Plan Applications:**

C- CONSIDERATION OF A REQUEST FOR COMMERCIAL SITE PLAN APPROVAL FOR A MEDICAL CENTER TO BE LOCATED AT 104 HIGHWAY 98, EASTPOINT, FRANKLIN COUNTY, FLORIDA. (PARCEL IS LOCATED ON THE CORNER OF HIGHWAY 98 AND SOUTH BAYSHORE DRIVE) REQUEST SUBMITTED BY SCOTT TUTHERFORD, PE, SCR & ASSOCIATES, AGENT FOR BILLY SHULTZ, BAY AND 98, LLC, APPLICANT.