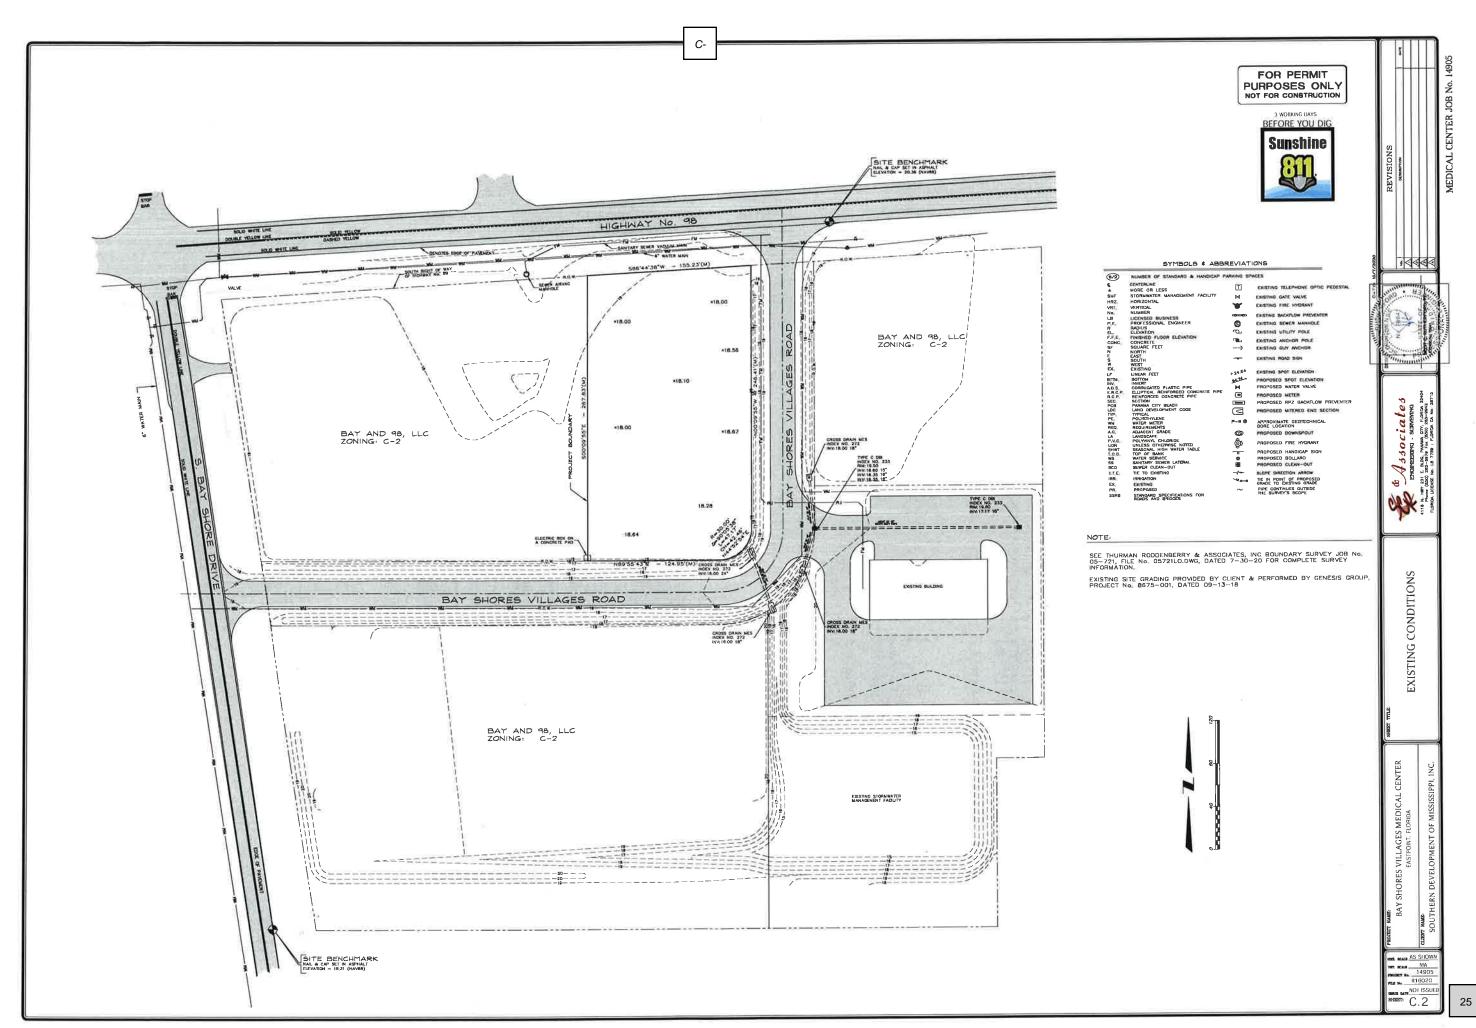

#### **Commercial Site Plan Applications:**

C- CONSIDERATION OF A REQUEST FOR COMMERCIAL SITE PLAN APPROVAL FOR A MEDICAL CENTER TO BE LOCATED AT 104 HIGHWAY 98, EASTPOINT, FRANKLIN COUNTY, FLORIDA. (PARCEL IS LOCATED ON THE CORNER OF HIGHWAY 98 AND SOUTH BAYSHORE DRIVE) REQUEST SUBMITTED BY SCOTT TUTHERFORD, PE, SCR & ASSOCIATES, AGENT FOR BILLY SHULTZ, BAY AND 98, LLC, APPLICANT.