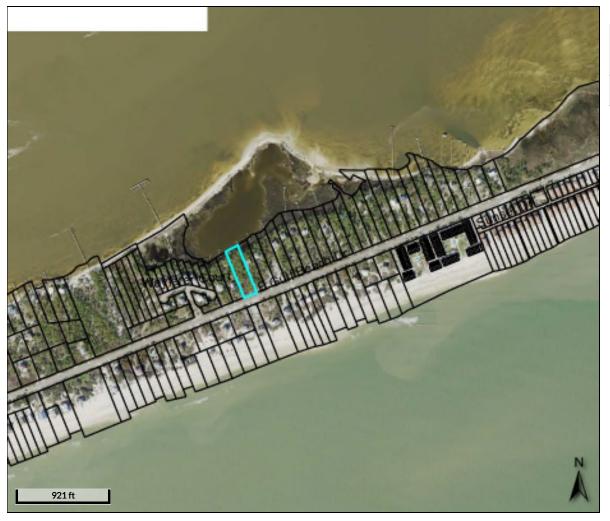

#### **Building Report:**

A- COMMERCIAL- EASTPOINT: 1

RESIDENTIAL- EASTPOINT: 2, ST GEORGE ISLAND: 6, CARRABELLE: 2 (TOTAL: 10)

**Critical Shoreline Applications:** 

B- CONSIDERATION OF A REQUEST TO CONSTRUCT A SINGLE FAMILY PRIVATE DOCK LOCATED AT 1663 EAST GULF BEACH DRIVE, LOT 3, SHELL HARBOUR, ST. GEORGE ISLAND, FRANKLIN COUNTY, FLORIDA. THE DOCK WALKWAY WILL BE 120' X 4' AND HAVE AN 8' X 20' TERMINUS. THIS WILL BE CONTINGENT UPON ALL STATE AND FEDERAL PERMITS. REQUEST SUBMITTED BY LARRY JOE COLSON, AGENT FOR MARK AND LINDA MUSARACA, APPLICANTS. (PROPOSED HOUSE)

Property Address 1663 E GULF BEACH DR

**Alternate ID** 06W09S29731900000030

Class VACANT Acreage 1.46 Owner Address MUSARACA MARK A & LINDA J

AS TRUSTEES

750 PEMBRIDGE PLACE SUGAR GROVE, IL 60554

District 1

Brief Tax Description LOT 3 SHELL HARBOUR

(Note: Not to be used on legal documents)

Date created: 10/27/2020 Last Data Uploaded: 10/27/2020 7:39:34 AM