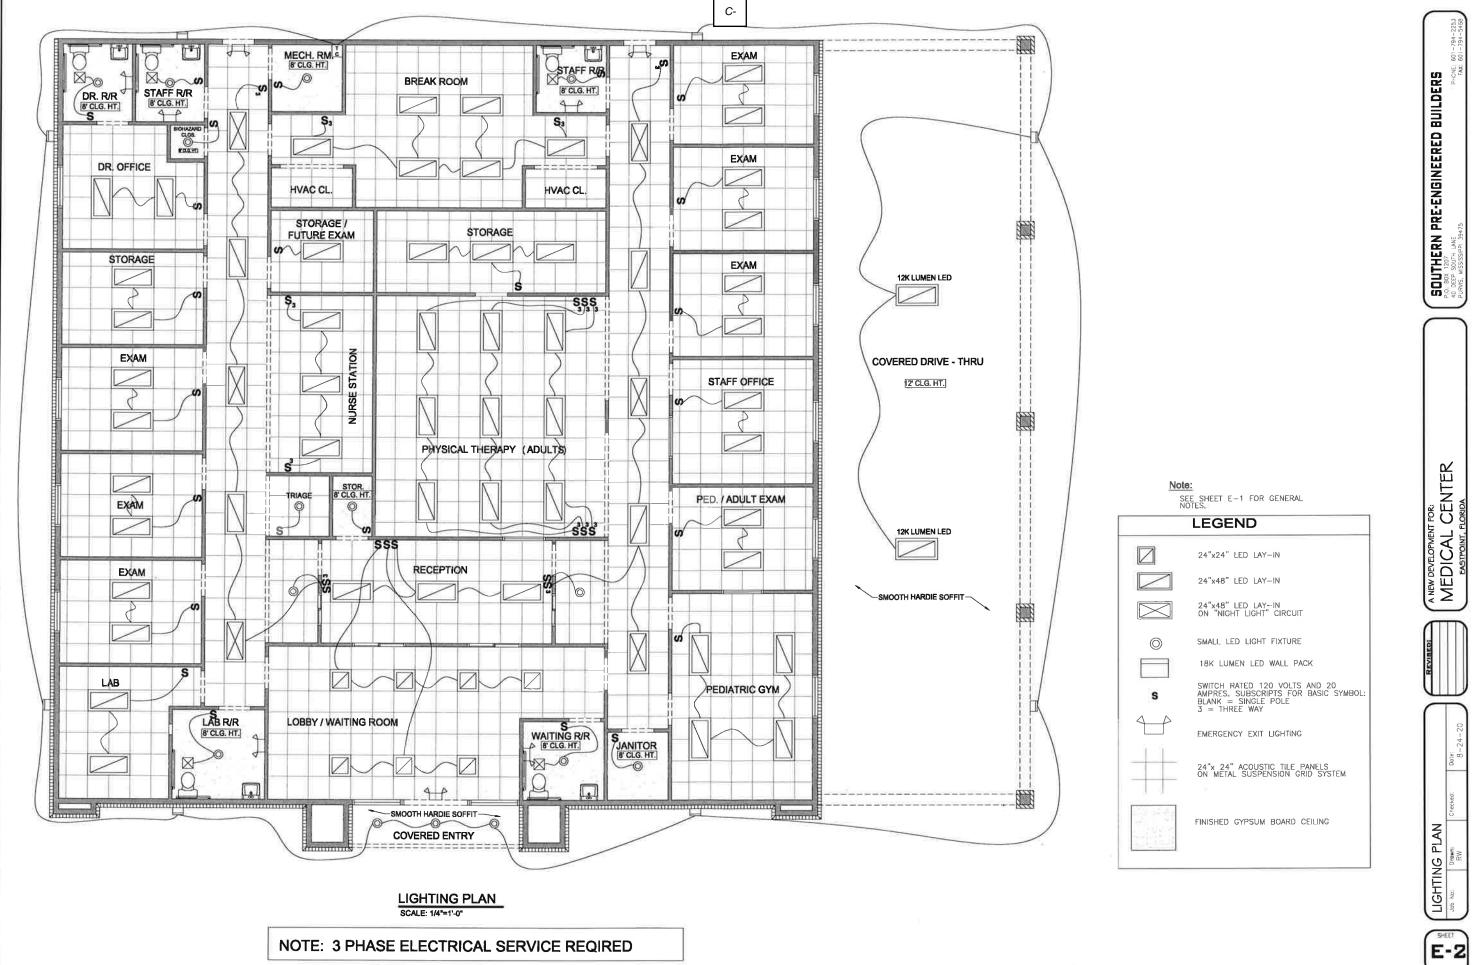

#### **Commercial Site Plan Applications:**

C- CONSIDERATION OF A REQUEST FOR COMMERCIAL SITE PLAN APPROVAL FOR A MEDICAL CENTER TO BE LOCATED AT 104 HIGHWAY 98, EASTPOINT, FRANKLIN COUNTY, FLORIDA. (PARCEL IS LOCATED ON THE CORNER OF HIGHWAY 98 AND SOUTH BAYSHORE DRIVE) REQUEST SUBMITTED BY SCOTT TUTHERFORD, PE, SCR & ASSOCIATES, AGENT FOR BILLY SHULTZ, BAY AND 98, LLC, APPLICANT.