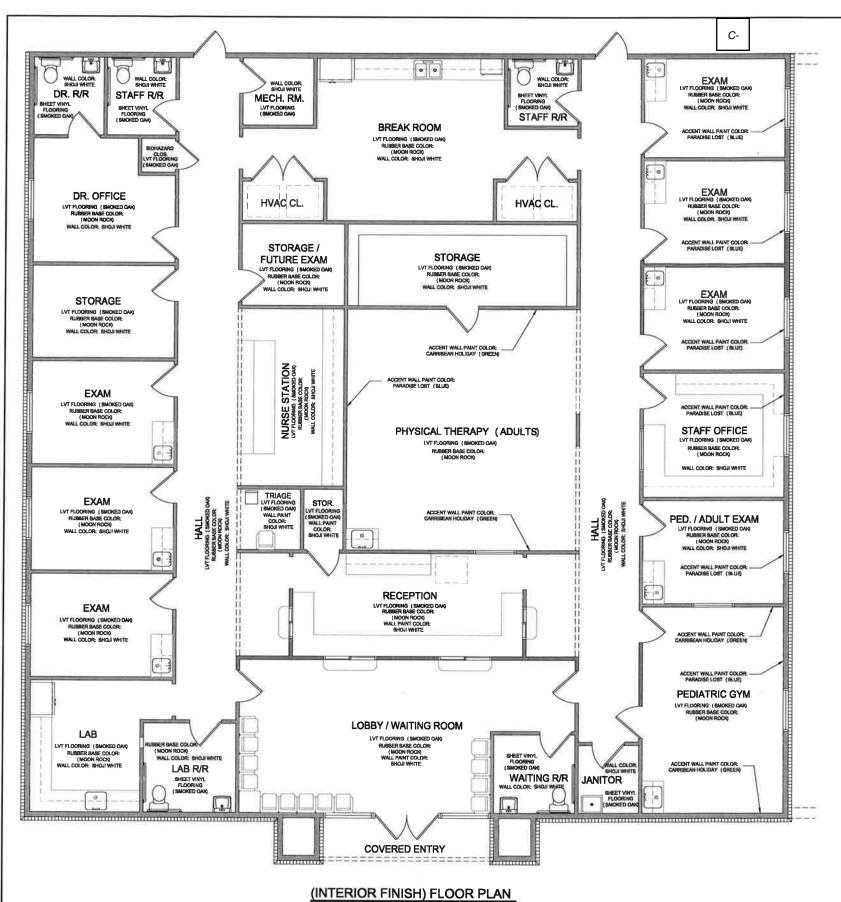

#### **Commercial Site Plan Applications:**

C- CONSIDERATION OF A REQUEST FOR COMMERCIAL SITE PLAN APPROVAL FOR A MEDICAL CENTER TO BE LOCATED AT 104 HIGHWAY 98, EASTPOINT, FRANKLIN COUNTY, FLORIDA. (PARCEL IS LOCATED ON THE CORNER OF HIGHWAY 98 AND SOUTH BAYSHORE DRIVE) REQUEST SUBMITTED BY SCOTT TUTHERFORD, PE, SCR & ASSOCIATES, AGENT FOR BILLY SHULTZ, BAY AND 98, LLC, APPLICANT.