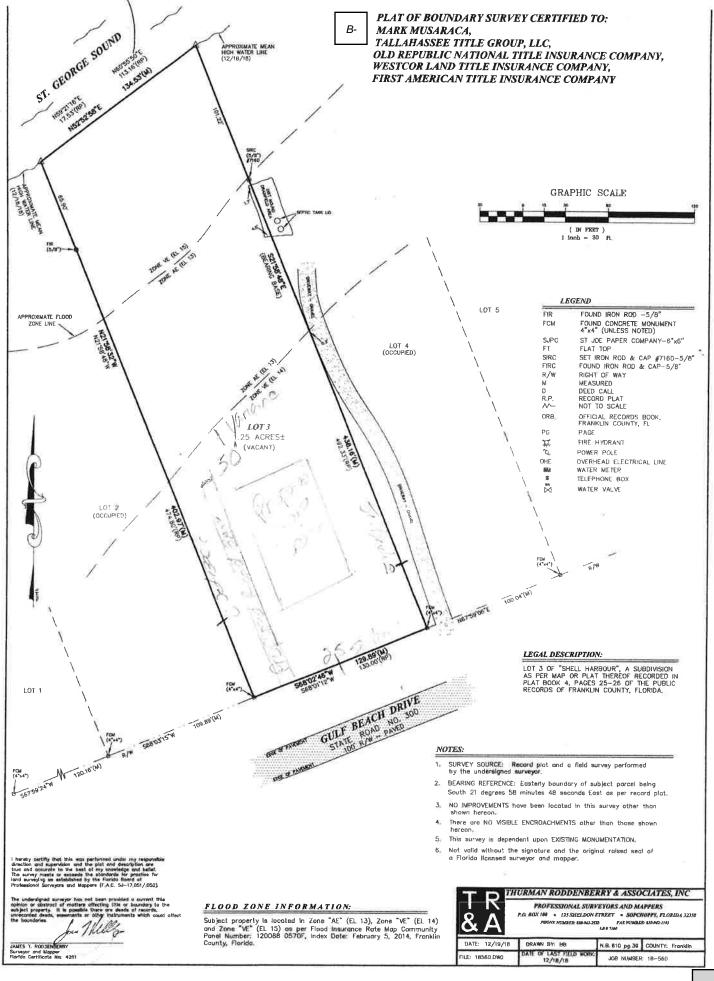

#### **Building Report:**

A- COMMERCIAL- EASTPOINT: 1

RESIDENTIAL- EASTPOINT: 2, ST GEORGE ISLAND: 6, CARRABELLE: 2 (TOTAL: 10)

**Critical Shoreline Applications:** 

B- CONSIDERATION OF A REQUEST TO CONSTRUCT A SINGLE FAMILY PRIVATE DOCK LOCATED AT 1663 EAST GULF BEACH DRIVE, LOT 3, SHELL HARBOUR, ST. GEORGE ISLAND, FRANKLIN COUNTY, FLORIDA. THE DOCK WALKWAY WILL BE 120' X 4' AND HAVE AN 8' X 20' TERMINUS. THIS WILL BE CONTINGENT UPON ALL STATE AND FEDERAL PERMITS. REQUEST SUBMITTED BY LARRY JOE COLSON, AGENT FOR MARK AND LINDA MUSARACA, APPLICANTS. (PROPOSED HOUSE)

Property Address 1663 E GULF BEACH DR

**Alternate ID** 06W09S29731900000030

Class VACANT Acreage 1.46 Owner Address MUSARACA MARK A & LINDA J

AS TRUSTEES

750 PEMBRIDGE PLACE SUGAR GROVE, IL 60554

District 1

Brief Tax Description LOT 3 SHELL HARBOUR

(Note: Not to be used on legal documents)

Date created: 10/27/2020 Last Data Uploaded: 10/27/2020 7:39:34 AM