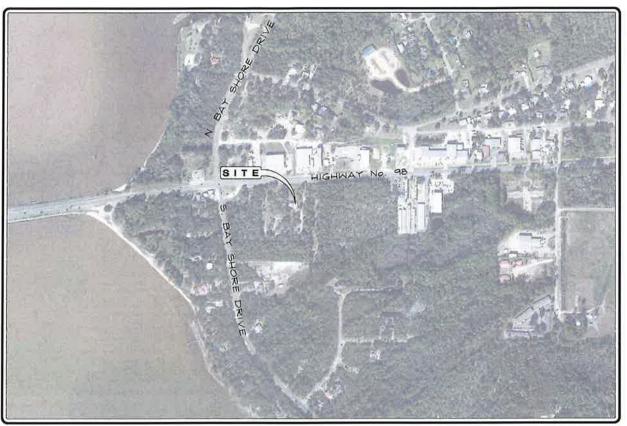

#### **Commercial Site Plan Applications:**

C- CONSIDERATION OF A REQUEST FOR COMMERCIAL SITE PLAN APPROVAL FOR A MEDICAL CENTER TO BE LOCATED AT 104 HIGHWAY 98, EASTPOINT, FRANKLIN COUNTY, FLORIDA. (PARCEL IS LOCATED ON THE CORNER OF HIGHWAY 98 AND SOUTH BAYSHORE DRIVE) REQUEST SUBMITTED BY SCOTT TUTHERFORD, PE, SCR & ASSOCIATES, AGENT FOR BILLY SHULTZ, BAY AND 98, LLC, APPLICANT.