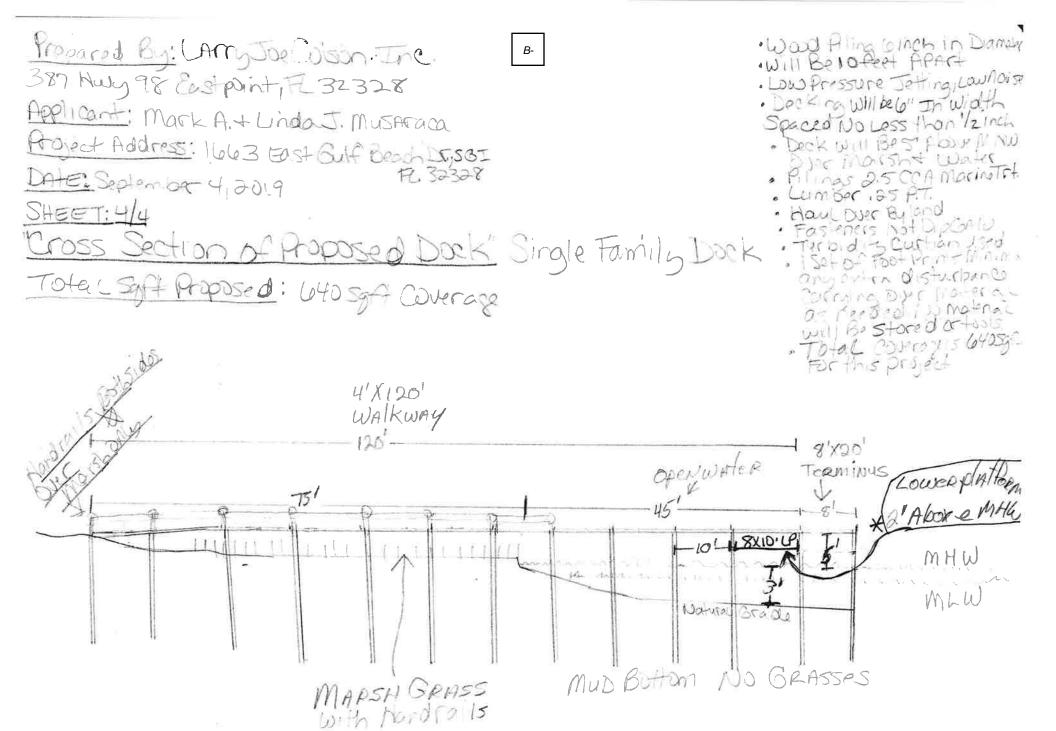

#### **Building Report:**

A- COMMERCIAL- EASTPOINT: 1

RESIDENTIAL- EASTPOINT: 2, ST GEORGE ISLAND: 6, CARRABELLE: 2 (TOTAL: 10)

**Critical Shoreline Applications:** 

B- CONSIDERATION OF A REQUEST TO CONSTRUCT A SINGLE FAMILY PRIVATE DOCK LOCATED AT 1663 EAST GULF BEACH DRIVE, LOT 3, SHELL HARBOUR, ST. GEORGE ISLAND, FRANKLIN COUNTY, FLORIDA. THE DOCK WALKWAY WILL BE 120' X 4' AND HAVE AN 8' X 20' TERMINUS. THIS WILL BE CONTINGENT UPON ALL STATE AND FEDERAL PERMITS. REQUEST SUBMITTED BY LARRY JOE COLSON, AGENT FOR MARK AND LINDA MUSARACA, APPLICANTS. (PROPOSED HOUSE)