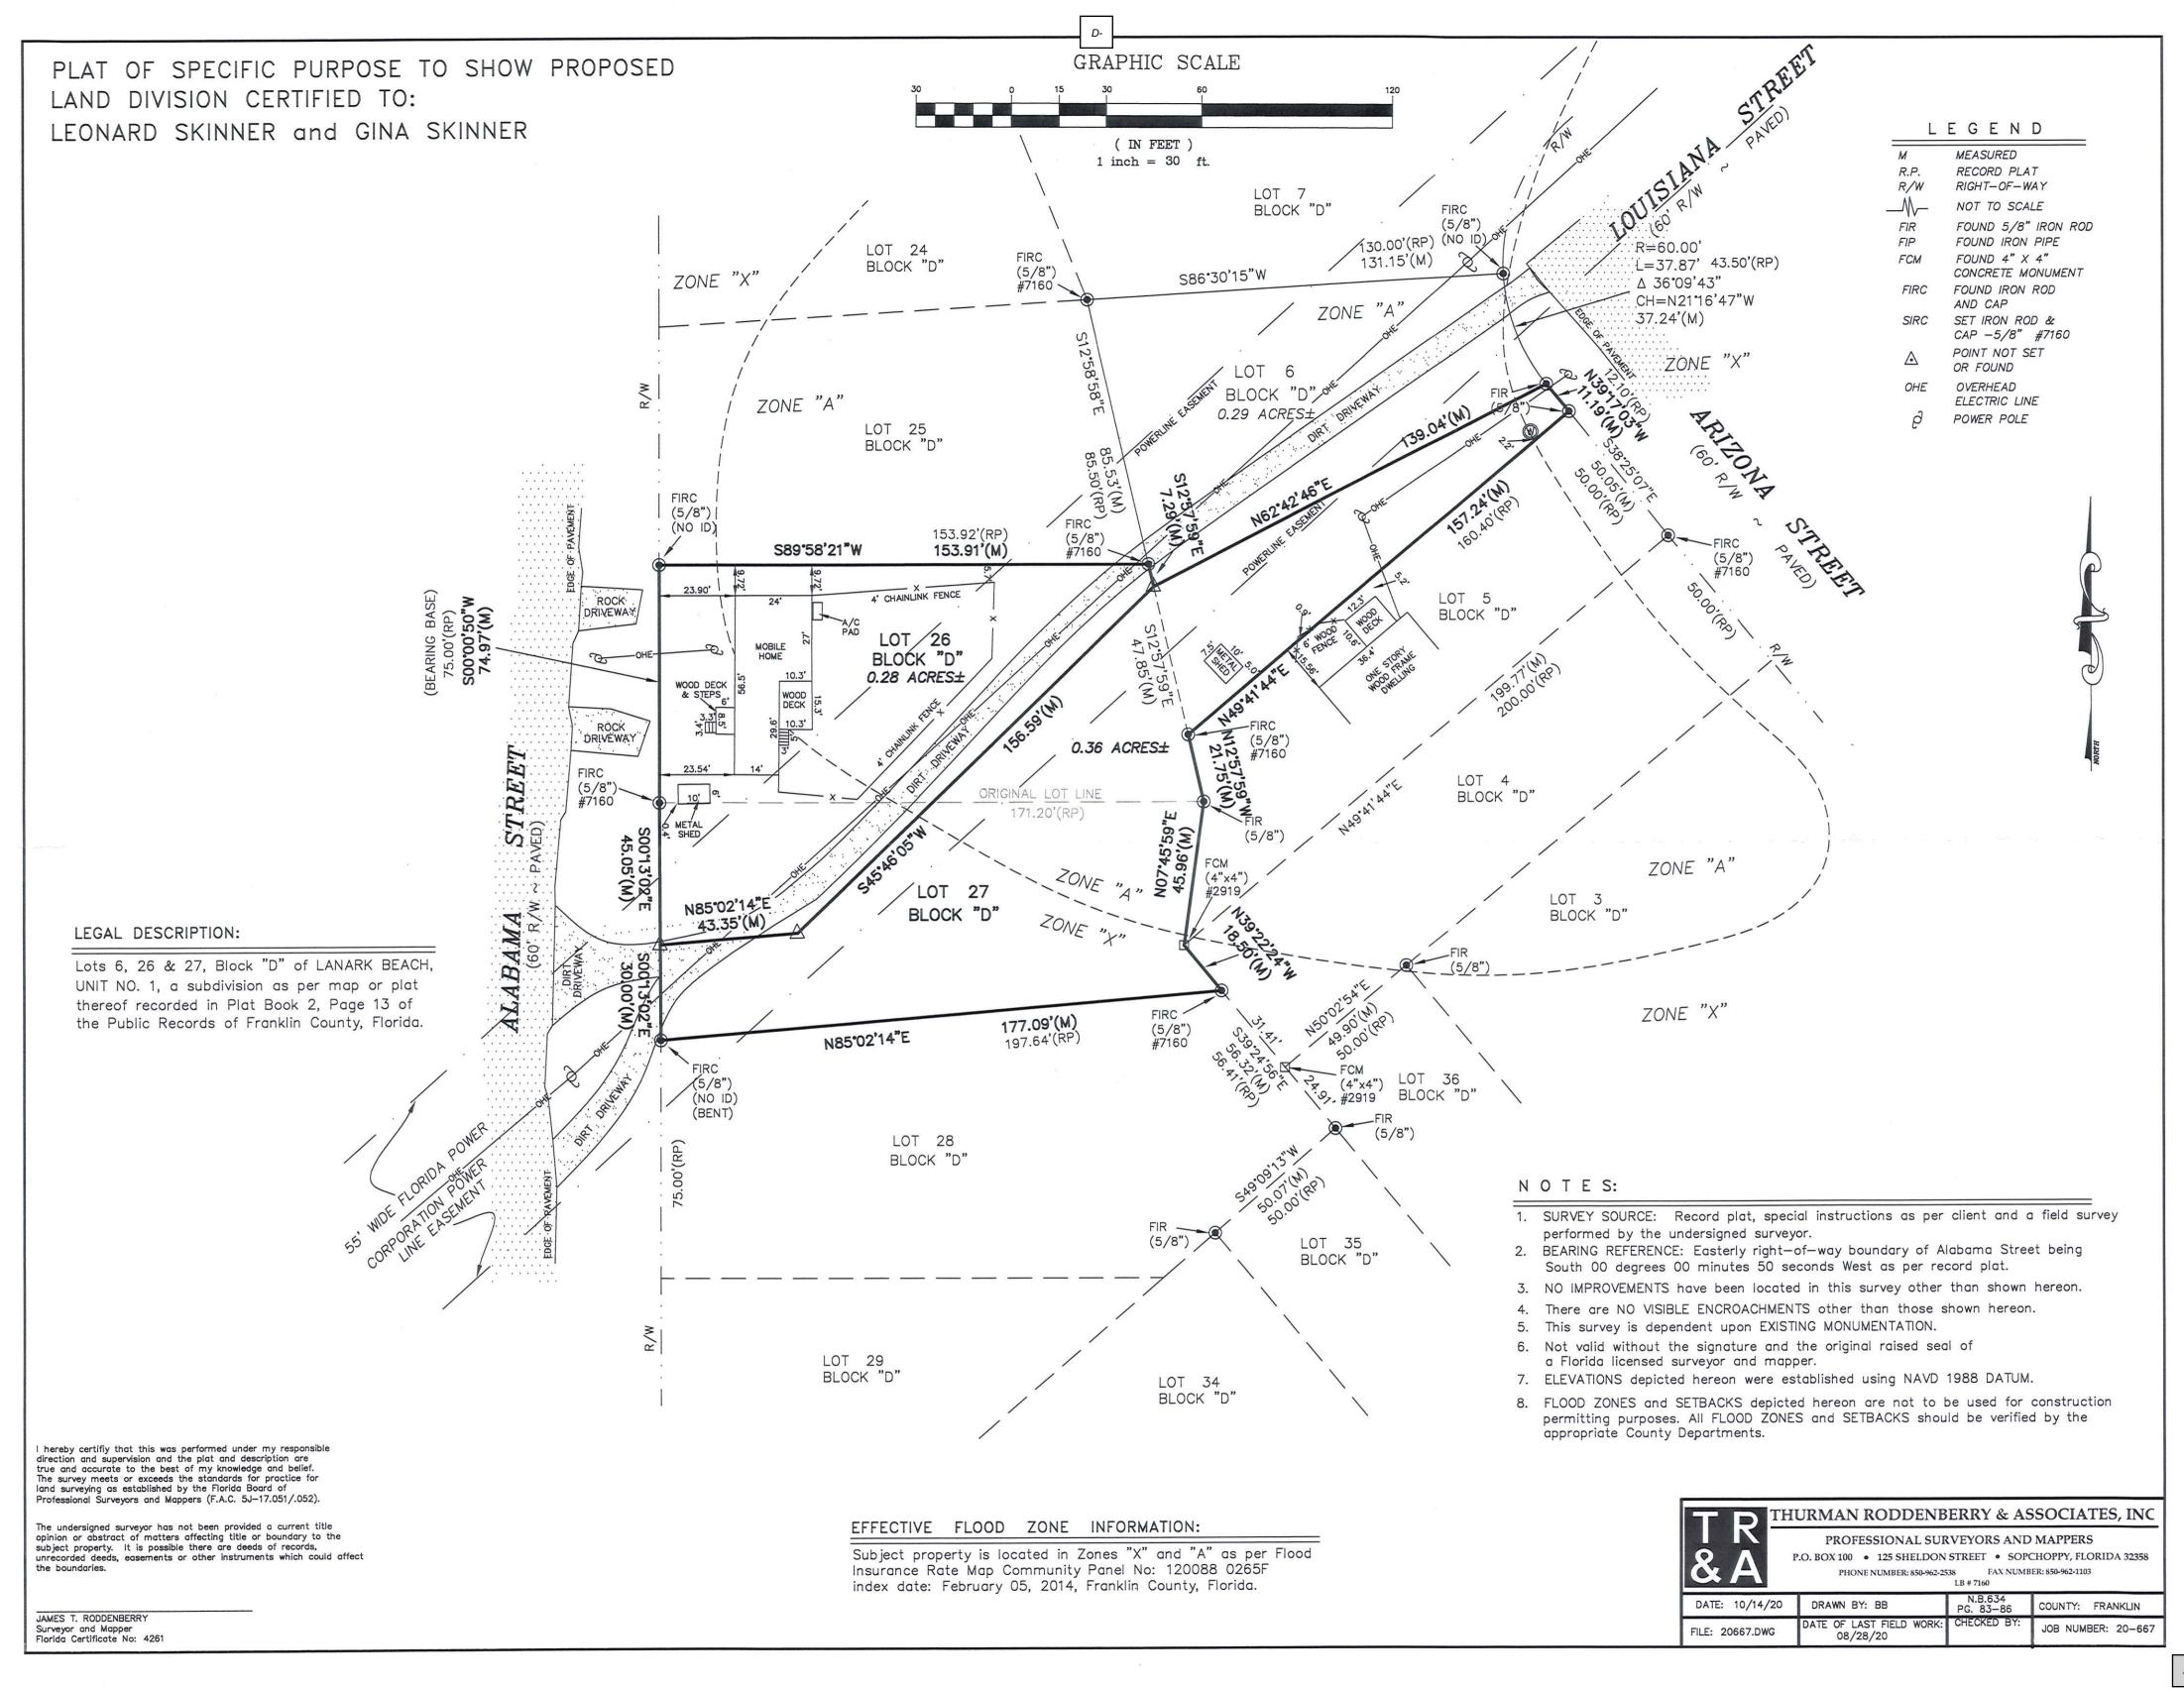

#### **Lot Re-Configuration Application:**

D- CONSIDERATION OF A REQUEST TO ADJUST LOT LINES BETWEEN LOTS 26 AND 27, BLOCK D, LANARK BEACH, UNIT 1 TO MAKE LOT 27 MORE BUILDABLE. LOT 26 WILL HAVE THE SAME SQUARE FOOTAGE AS PREVIOUSLY. LOT 27 WILL BE LARGER THAN PREVIOUSLY WITH THE INCLUSION OF PART OF LOT 6, BLOCK D, LANARK BEACH, UNIT 1. THE DUKE ENERGY TRANSMISSION LINE EASEMENT RUNS THROUGH ALL OF THESE LOTS. REQUEST SUBMITTED BY LEONARD SKINNER, APPLICANT.